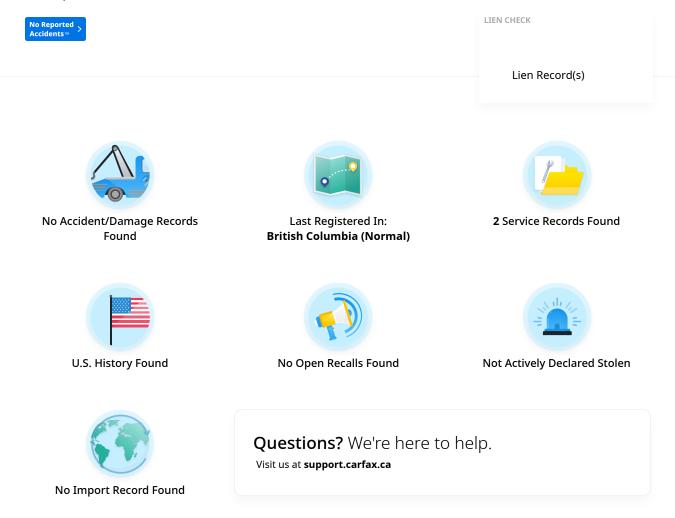

## 🔍 Lien Check

No lien records found in Ontario.

# 🎍 Accident/Damage

There are no accidents/damage reported on this vehicle.

### 🚺 Registration

This vehicle has been registered in the following locations in Canada (listed oldest to newest):

- In the province of **Ontario** with **Moved** branding.
- In the province of British Columbia with Normal branding.

### Service Records

| DATE        | ODOMETER   | SOURCE                                                                      | DETAILS          |
|-------------|------------|-----------------------------------------------------------------------------|------------------|
| 2014 Dec 19 | 488,135 KM | Flying K Truck and Trailer Repair Inc.<br>Ayr, Ontario, Canada              | Vehicle serviced |
| 2015 Jul 27 |            | Battleground Tire & Wrecker<br>Burlington, North Carolina, United<br>States | Vehicle serviced |

No safety recall information available as of the date/time that this report was generated. For additional safety recall information and nonsafety related recall campaigns, please contact INTERNATIONAL.

### Stolen Vehicle Check

This vehicle is not actively declared stolen.