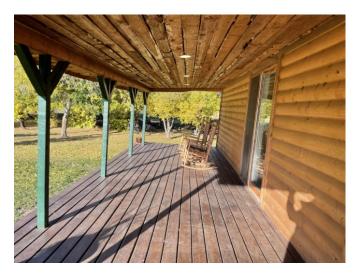

- Kitchen Tile floor, oak cabinets, pantry on kitchen side of built in china cabinet stainless steel fridge, gas stove, dishwasher.
- Dining Room is bright with large windows facing south and facing east. Tile floor. Built in corner china cabinet.
- Living room Spacious living room with west facing window, hardwood flooring. Current owners use a portion of this large space as an office.
- Main floor has primary bedroom with hardwood flooring and a second bedroom with lino flooring. There have been no renovations in either of these two rooms. The ceiling in primary bedroom and the north walls of both bedrooms show damage caused by moisture. This damage was there when the sellers purchased home. They have since installed metal roofing and new log siding.
- Main bathroom tile floor, oak vanity, soaker tub. Mirrors above vanity and on opposite wall—even a mirror at level for the kids to use. Note shower has been installed but needs shower head.
- Basement features family room, 2 bedrooms, 3 piece bath, laundry room (washer & natural gas dryer), cold room, and mechanical room with furnace & hot water heater. Basement has tile floor with mesh floor heat (3 thermostats).
- Basement construction concrete footings and concrete floor. Treated wood walls.
- New in 2003: Vinyl windows, tile & hardwood floors
- New in 2019: Metal roof, siding and wrap around deck.
- Yard: Attractive landscaped yard with flower bed and garden spots. Garden shed.

# 109279 Range Road 180 - 13.29 acres

teamauctions.com

Rail road tie walk way

New in 2019: Metal roof, siding and wrap around deck.

Living room - Spacious living room with west facing window, hardwood flooring. Current owners use a portion of this large space as an office.