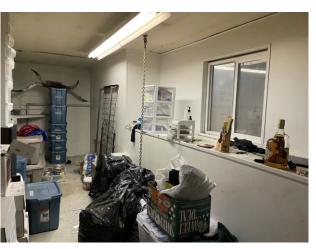

#### THE SHOP- 38'x 48'

radiant tube heater & overhead heater, office space in mezzanine. Water system is located in north west corner of shop. The 2 overhead doors (14x14 insulated (R16) doors) with chain lifts and the shop exterior were redone in 2020. Floor drain. Concrete floor. Compressor is included.

#### THE SHOP- 38'x 48'

- radiant tube heater & overhead heater,
- office space in mezzanine.
- Water system is located in north west corner of shop.
- Floor drain. Concrete floor
- The 2 overhead doors (14x14 insulated (R16) doors) with chain lifts and the shop exterior were redone in 2020.
- Compressor is included.