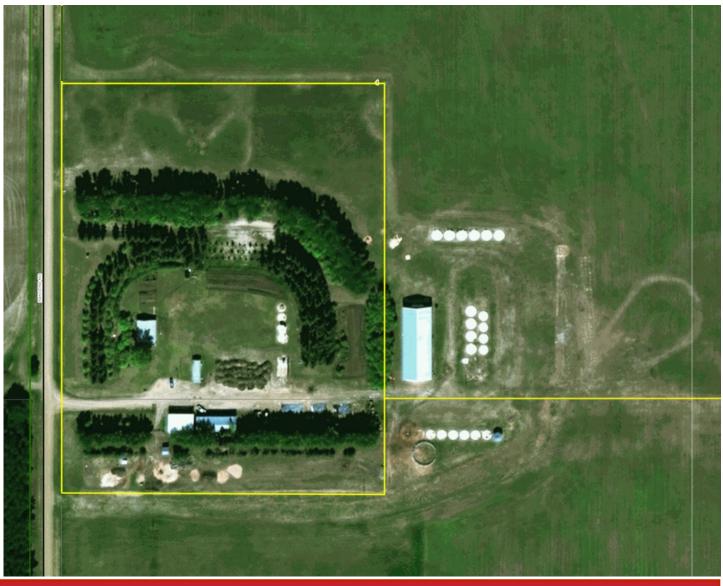

### **Unreserved Real Estate Auction**

Mackenzie County, AB

**BIDDING OPENS:** Wed, Apr 6, 2022

**BIDDING CLOSES:** Fri, Apr 8, 2022

**UPDATED MARCH 27, 2022 - See pages 3 & 10** 

109279 Range Road 180 Plan 9721044 Lot 1 Home, Shop, Storage ...13.29 acres

Copy of Purchase Contract is available - call 780-898-0729

Contract must be signed by successful bidder upon bidding closing

teamauctions.com

13.29 acres with an attractive 4 bed 2 bath bungalow, 38x48 insulated shop, 30x80 open faced machine storage pole shed, landscaped yard, pastures, & garden plots. Located east and south of High Level.

### Location

| Lot Number | Quarter | Section                                                           | Township | Range | W of Meridian | Acres  |  |
|------------|---------|-------------------------------------------------------------------|----------|-------|---------------|--------|--|
| F1         |         | PLAN 9721044 LOT 1 109279 RR180<br>Located on SW19/NW18-109-17-W5 |          |       |               |        |  |
| F2         | SW      | 19                                                                | 109      | 17    | 5             | 149.77 |  |
| F3         | NW      | 18                                                                | 109      | 17    | 5             | 156.95 |  |
|            |         |                                                                   |          |       |               |        |  |
| F4         | NE      | 19                                                                | 110      | 18    | 5             | 156.34 |  |
| F5         | SW      | 19                                                                | 110      | 18    | 5             | 148.07 |  |
| F6         | SE      | 19                                                                | 110      | 18    | 5             | 160    |  |
| F7         | NW      | 18                                                                | 110      | 18    | 5             | 153.03 |  |
| F8         | NE      | 18                                                                | 110      | 18    | 5             | 159    |  |