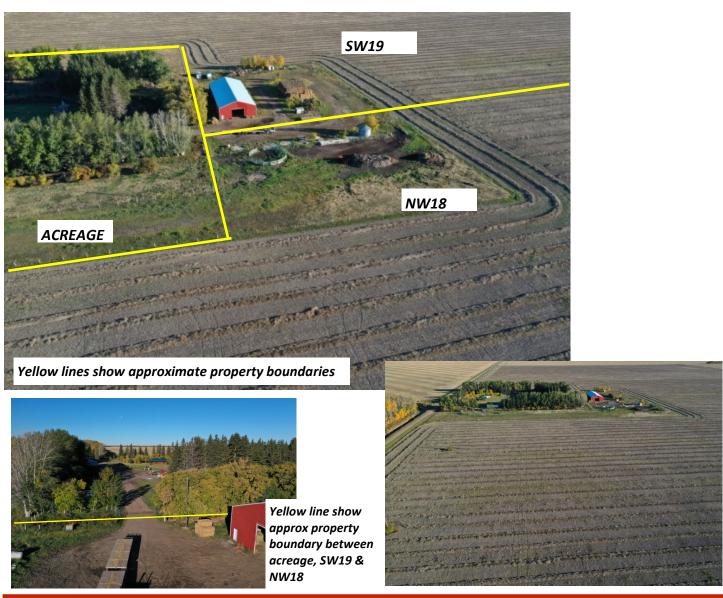

### Location

| Lot Number | Quarter | Section                                                           | Township | Range | W of Meridian | Acres  |  |
|------------|---------|-------------------------------------------------------------------|----------|-------|---------------|--------|--|
| F1         |         | PLAN 9721044 LOT 1 109279 RR180<br>Located on SW19/NW18-109-17-W5 |          |       |               |        |  |
| F2         | SW      | 19                                                                | 109      | 17    | 5             | 149.77 |  |
| F3         | NW      | 18                                                                | 109      | 17    | 5             | 156.95 |  |
|            |         |                                                                   |          |       |               |        |  |
| F4         | NE      | 19                                                                | 110      | 18    | 5             | 156.34 |  |
| F5         | SW      | 19                                                                | 110      | 18    | 5             | 148.07 |  |
| F6         | SE      | 19                                                                | 110      | 18    | 5             | 160    |  |
| F7         | NW      | 18                                                                | 110      | 18    | 5             | 153.03 |  |
| F8         | NE      | 18                                                                | 110      | 18    | 5             | 159    |  |