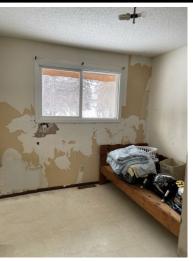

The ceiling in primary bedroom, and the outside walls of both bedrooms show damage caused by moisture. This damage was there when the sellers purchased home. They have since installed metal roofing and new log siding and new windows.