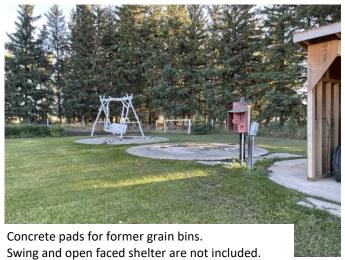

#### **POLE SHED - 30'x 80'**

- Located on east side of shop.
- Metal roof, open faced, and open on west end facing shop.
- Dirt floor, power from shop.

Power from shop to pole shed

Open discharge - located in north pasture