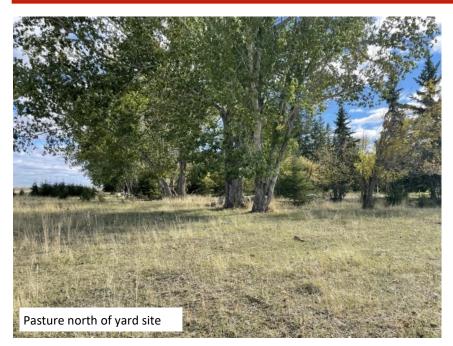

Water well is located in the south east corner of acreage. Covered with barrel.

Garden spot in north east corner of yard site

Garden spot on east end of acreage