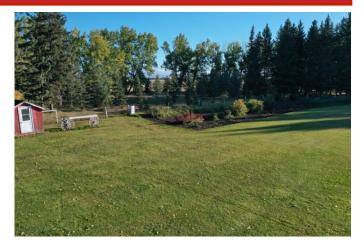

- Kitchen Tile floor, oak cabinets, pantry on kitchen side of built in china cabinet stainless steel fridge, gas stove, dishwasher.
- Dining Room is bright with large windows facing south and facing east. Tile floor. Built in corner china cabinet.
- Living room Spacious living room with west facing window, hardwood flooring. Current owners use a portion of this large space as an office.
- Main floor has primary bedroom with hardwood flooring and a second bedroom with lino flooring. There have been no renovations in either of these two rooms. The ceiling in primary bedroom and the north walls of both bedrooms show damage caused by moisture. This damage was there when the sellers purchased home. They have since installed metal roofing and new log siding.
- Main bathroom tile floor, oak vanity, soaker tub. Mirrors above vanity and on opposite wall—even a mirror at level for the kids to use. Note shower has been installed but needs shower head.
- Basement features family room, 2 bedrooms, 3 piece bath, laundry room (washer & natural gas dryer), cold room, and mechanical room with furnace & hot water heater. Basement has tile floor with mesh floor heat (3 thermostats).
- Basement construction concrete footings and concrete floor. Treated wood walls.
- New in 2003: Vinyl windows, tile & hardwood floors
- New in 2019: Metal roof, siding and wrap around deck.
- Yard: Attractive landscaped yard with flower bed and garden spots. Garden shed.

Water well is located in the south east corner of acreage. Covered with barrel.

Garden spot in north east corner of yard site

Garden spot on east end of acreage