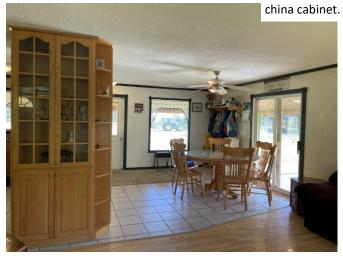

# 109279 Range Road 180 - 13.29 acres

teamauctions.com

Rail road tie walk way

New in 2019: Metal roof, siding and wrap around deck.

Living room - Spacious living room with west facing window, hardwood flooring. Current owners use a portion of this large space as an office.