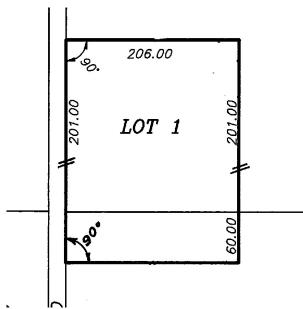

#### **SERVICES:**

Power, Natural Gas, Phone Line, Sewer - 2 compartment tank with open discharge, Water well

| Municipality      | Mackenzie County        |  |  |
|-------------------|-------------------------|--|--|
| Legal Description | PLAN 9721044 LOT 1      |  |  |
| Land Size         | 13.29 acres             |  |  |
| Land Use Zoning   | Agricultural District 1 |  |  |
| Property Taxes    | \$1,975.70(2021)        |  |  |
| Deposit           | \$20,000                |  |  |
| Possession        | 30 May 2022             |  |  |