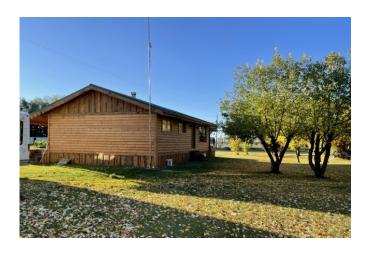

Copy of Purchase Contract is available - call 780-898-0729

Contract must be signed by successful bidder upon bidding closing

teamauctions.com

13.29 acres with an attractive 4 bed 2 bath bungalow, 38x48 insulated shop, 30x80 open faced machine storage pole shed, landscaped yard, pastures, & garden plots. Located east and south of High Level.

#### THE HOME:

4 bedroom (2 on main floor + 2 in basement) 2 bath bungalow. This home was built approximately 1975 and was moved onto this property and put on a new basement approximately 30 years ago.