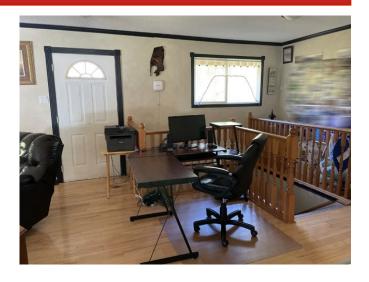

- Kitchen Tile floor, oak cabinets, pantry on kitchen side of built in china cabinet stainless steel fridge, gas stove, dishwasher.
- Dining Room is bright with large windows facing south and facing east. Tile floor. Built in corner china cabinet.
- Living room Spacious living room with west facing window, hardwood flooring. Current owners use a portion of this large space as an office.
- Main floor has primary bedroom with hardwood flooring and a second bedroom with lino flooring. There have been no renovations in either of these two rooms. The ceiling in primary bedroom and the north walls of both bedrooms show damage caused by moisture. This damage was there when the sellers purchased home. They have since installed metal roofing and new log siding.
- Main bathroom tile floor, oak vanity, soaker tub. Mirrors above vanity and on opposite wall—even a mirror at level for the kids to use. Note shower has been installed but needs shower head.
- Basement features family room, 2 bedrooms, 3 piece bath, laundry room (washer & natural gas dryer), cold room, and mechanical room with furnace & hot water heater. Basement has tile floor with mesh floor heat (3 thermostats).
- Basement construction concrete footings and concrete floor. Treated wood walls.
- New in 2003: Vinyl windows, tile & hardwood floors
- New in 2019: Metal roof, siding and wrap around deck.
- Yard: Attractive landscaped yard with flower bed and garden spots. Garden shed.