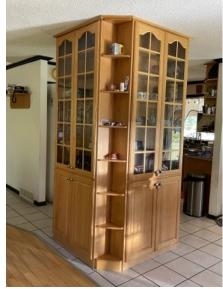

- Kitchen Tile floor, oak cabinets, pantry on kitchen side of built in china cabinet stainless steel fridge, gas stove, dishwasher.
- Dining Room is bright with large windows facing south and facing east. Tile floor. Built in corner china cabinet.
- Living room Spacious living room with west facing window, hardwood flooring. Current owners use a portion of this large space as an office.
- Main floor has primary bedroom with hardwood flooring and a second bedroom with lino flooring. There have been no renovations in either of these two rooms. The ceiling in primary bedroom and the north walls of both bedrooms show damage caused by moisture. This damage was there when the sellers purchased home. They have since installed metal roofing and new log siding.
- Main bathroom tile floor, oak vanity, soaker tub. Mirrors above vanity and on opposite wall—even a mirror at level for the kids to use. Note shower has been installed but needs shower head.
- Basement features family room, 2 bedrooms, 3 piece bath, laundry room (washer & natural gas dryer), cold room, and mechanical room with furnace & hot water heater. Basement has tile floor with mesh floor heat (3 thermostats).
- Basement construction concrete footings and concrete floor. Treated wood walls.
- New in 2003: Vinyl windows, tile & hardwood floors
- New in 2019: Metal roof, siding and wrap around deck.
- Yard: Attractive landscaped yard with flower bed and garden spots. Garden shed.