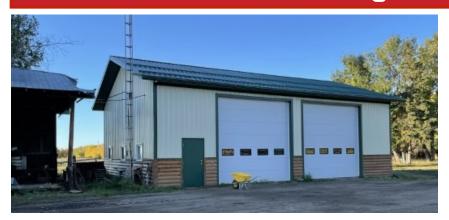

#### THE SHOP- 38'x 48'

radiant tube heater & overhead heater, office space in mezzanine. Water system is located in north west corner of shop. The 2 overhead doors (14x14 insulated (R16) doors) with chain lifts and the shop exterior were redone in 2020. Floor drain. Concrete floor. Compressor is included.

#### THE SHOP- 38'x 48'

- radiant tube heater & overhead heater,
- office space in mezzanine.
- Water system is located in north west corner of shop.
- Floor drain. Concrete floor
- The 2 overhead doors (14x14 insulated (R16) doors) with chain lifts and the shop exterior were redone in 2020.
- Compressor is included.