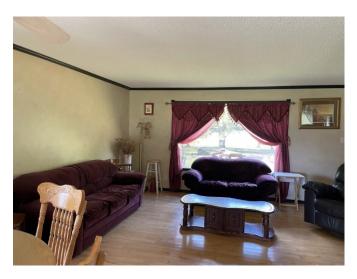

- Kitchen Tile floor, oak cabinets, pantry on kitchen side of built in china cabinet stainless steel fridge, gas stove, dishwasher.
- Dining Room is bright with large windows facing south and facing east. Tile floor. Built in corner china cabinet.
- Living room Spacious living room with west facing window, hardwood flooring. Current owners use a portion of this large space as an office.
- Main floor has primary bedroom with hardwood flooring and a second bedroom with lino flooring. There have been no renovations in either of these two rooms. The ceiling in primary bedroom and the north walls of both bedrooms show damage caused by moisture. This damage was there when the sellers purchased home. They have since installed metal roofing and new log siding.
- Main bathroom tile floor, oak vanity, soaker tub. Mirrors above vanity and on opposite wall—even a mirror at level for the kids to use. Note shower has been installed but needs shower head.
- Basement features family room, 2 bedrooms, 3 piece bath, laundry room (washer & natural gas dryer), cold room, and mechanical room with furnace & hot water heater. Basement has tile floor with mesh floor heat (3 thermostats).
- Basement construction concrete footings and concrete floor. Treated wood walls.
- New in 2003: Vinyl windows, tile & hardwood floors
- New in 2019: Metal roof, siding and wrap around deck.
- Yard: Attractive landscaped yard with flower bed and garden spots. Garden shed.

# 109279 Range Road 180 - 13.29 acres

teamauctions.com

Rail road tie walk way

New in 2019: Metal roof, siding and wrap around deck.

Living room - Spacious living room with west facing window, hardwood flooring. Current owners use a portion of this large space as an office.