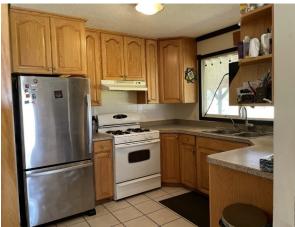

- Kitchen Tile floor, oak cabinets, pantry on kitchen side of built in china cabinet stainless steel fridge, gas stove, dishwasher.
- Dining Room is bright with large windows facing south and facing east. Tile floor. Built in corner china cabinet.
- Living room Spacious living room with west facing window, hardwood flooring. Current owners use a portion of this large space as an office.
- Main floor has primary bedroom with hardwood flooring and a second bedroom with lino flooring. There have been no renovations in either of these two rooms. The ceiling in primary bedroom and the north walls of both bedrooms show damage caused by moisture. This damage was there when the sellers purchased home. They have since installed metal roofing and new log siding.
- Main bathroom tile floor, oak vanity, soaker tub. Mirrors above vanity and on opposite wall—even a mirror at level for the kids to use. Note shower has been installed but needs shower head.
- Basement features family room, 2 bedrooms, 3 piece bath, laundry room (washer & natural gas dryer), cold room, and mechanical room with furnace & hot water heater. Basement has tile floor with mesh floor heat (3 thermostats).
- Basement construction concrete footings and concrete floor. Treated wood walls.
- New in 2003: Vinyl windows, tile & hardwood floors
- New in 2019: Metal roof, siding and wrap around deck.
- Yard: Attractive landscaped yard with flower bed and garden spots. Garden shed.

Kitchen - Tile floor, oak cabinets, pantry on kitchen side of built in china cabinet stainless steel fridge, gas stove, dishwasher.

Note the dishwasher was previously listed as new and unused - the current renters are using the dishwasher.