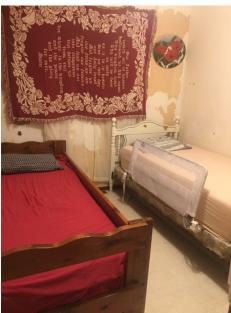

#### THE HOME:

4 bedroom (2 on main floor + 2 in basement) 2 bath bungalow. This home was built approximately 1975 and was moved onto this property and put on a new basement approximately 30 years ago.

- Kitchen Tile floor, oak cabinets, pantry on kitchen side of built in china cabinet stainless steel fridge, gas stove, dishwasher.
- Dining Room is bright with large windows facing south and facing east. Tile floor. Built in corner china cabinet.
- Living room Spacious living room with west facing window, hardwood flooring. Current owners use a portion of this large space as an office.
- Main floor has primary bedroom with hardwood flooring and a second bedroom with lino flooring. There have been no renovations in either of these two rooms. The ceiling in primary bedroom and the north walls of both bedrooms show damage caused by moisture. This damage was there when the sellers purchased home. They have since installed metal roofing and new log siding.
- Main bathroom tile floor, oak vanity, soaker tub. Mirrors above vanity and on opposite wall—even a mirror at level for the kids to use. Note shower has been installed but needs shower head.
- Basement features family room, 2 bedrooms, 3 piece bath, laundry room (washer & natural gas dryer), cold room, and mechanical room with furnace & hot water heater. Basement has tile floor with mesh floor heat (3 thermostats).
- Basement construction concrete footings and concrete floor. Treated wood walls.
- New in 2003: Vinyl windows, tile & hardwood floors
- New in 2019: Metal roof, siding and wrap around deck.
- Yard: Attractive landscaped yard with flower bed and garden spots. Garden shed.

### **Basement**

Basement features family room, 2 bedrooms, 3 piece bath, laundry room (washer & natural gas dryer), cold room, and mechanical room with furnace & hot water heater. Basement has tile floor with mesh floor heat (3 thermostats).

Basement construction - concrete footings and concrete floor. Treated wood walls.