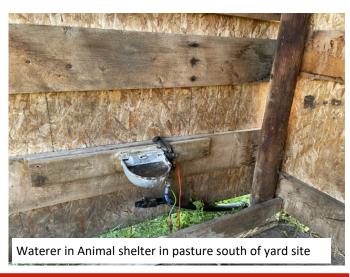

er. Basement has tile floor with mesh floor heat (3 thermostats).













#### THE SHOP- 38'x 48'

- radiant tube heater & overhead heater,
- office space in mezzanine.
- Water system is located in north west corner of shop.
- Floor drain. Concrete floor
- The 2 overhead doors (14x14 insulated (R16) doors) with chain lifts and the shop exterior were redone in 2020.
- Compressor is included.















Water system is located in north west corner of shop.







#### **POLE SHED - 30'x 80'**

- Located on east side of shop.
- Metal roof, open faced, and open on west end facing shop.
- Dirt floor, power from shop.



Power from shop to pole shed



Open discharge - located in north pasture



Water well is located in the south east corner of acreage. Covered with barrel.



















Garden spot in north east corner of yard site







Garden spot on east end of acreage









### Soil Map



#### AGRICULTURAL SOIL CLASSIFICATION: The

Agriculture layer shows the varying potential of a specific area for agricultural production. It indicates the classes and subclasses according to the Soil Capability Classification of Agriculture, which is based on characteristics of the soil as determined by soil surveys. The mineral soils are grouped into 7 classes and 13 subclasses according to the potential of each soil for the production of field crops. Organic soils are not a part of the classification and are shown as a single separate unit (0).

#### 1.2 AGRICULTURAL SOIL CLASSES

| CLASS | DESCRIPTION  |
|-------|--------------|
| CLASS | DESCINII HON |

- No signific