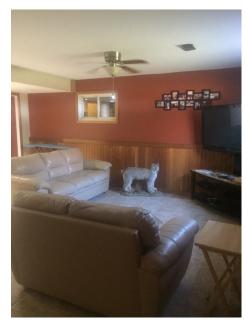

- Kitchen Tile floor, oak cabinets, pantry on kitchen side of built in china cabinet stainless steel fridge, gas stove, dishwasher.
- Dining Room is bright with large windows facing south and facing east. Tile floor. Built in corner china cabinet.
- Living room Spacious living room with west facing window, hardwood flooring. Current owners use a portion of this large space as an office.
- Main floor has primary bedroom with hardwood flooring and a second bedroom with lino flooring. There have been no renovations in either of these two rooms. The ceiling in primary bedroom and the north walls of both bedrooms show damage caused by moisture. This damage was there when the sellers purchased home. They have since installed metal roofing and new log siding.
- Main bathroom tile floor, oak vanity, soaker tub. Mirrors above vanity and on opposite wall—even a mirror at level for the kids to use. Note shower has been installed but needs shower head.
- Basement features family room, 2 bedrooms, 3 piece bath, laundry room (washer & natural gas dryer), cold room, and mechanical room with furnace & hot water heater. Basement has tile floor with mesh floor heat (3 thermostats).
- Basement construction concrete footings and concrete floor. Treated wood walls.
- New in 2003: Vinyl windows, tile & hardwood floors
- New in 2019: Metal roof, siding and wrap around deck.
- Yard: Attractive landscaped yard with flower bed and garden spots. Garden shed.

### **Basement**

Basement features family room, 2 bedrooms, 3 piece bath, laundry room (washer & natural gas dryer), cold room, and mechanical room with furnace & hot water heater. Basement has tile floor with mesh floor heat (3 thermostats).