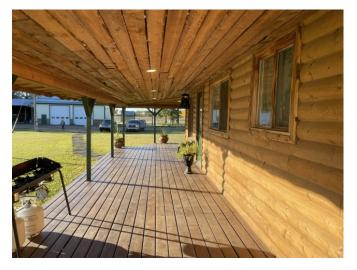

- Kitchen Tile floor, oak cabinets, pantry on kitchen side of built in china cabinet stainless steel fridge, gas stove, dishwasher.
- Dining Room is bright with large windows facing south and facing east. Tile floor. Built in corner china cabinet.
- Living room Spacious living room with west facing window, hardwood flooring. Current owners use a portion of this large space as an office.
- Main floor has primary bedroom with hardwood flooring and a second bedroom with lino flooring. There have been no renovations in either of these two rooms. The ceiling in primary bedroom and the north walls of both bedrooms show damage caused by moisture. This damage was there when the sellers purchased home. They have since installed metal roofing and new log siding.
- Main bathroom tile floor, oak vanity, soaker tub. Mirrors above vanity and on opposite wall—even a mirror at level for the kids to use. Note shower has been installed but needs shower head.
- Basement features family room, 2 bedrooms, 3 piece bath, laundry room (washer & natural gas dryer), cold room, and mechanical room with furnace & hot water heater. Basement has tile floor with mesh floor heat (3 thermostats).
- Basement construction concrete footings and concrete floor. Treated wood walls.
- New in 2003: Vinyl windows, tile & hardwood floors
- New in 2019: Metal roof, siding and wrap around deck.
- Yard: Attractive landscaped yard with flower bed and garden spots. Garden shed.