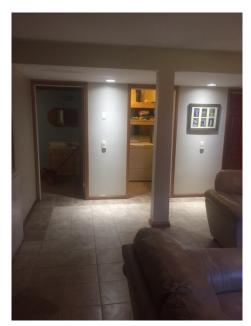

#### THE HOME:

4 bedroom (2 on main floor + 2 in basement) 2 bath bungalow. This home was built approximately 1975 and was moved onto this property and put on a new basement approximately 30 years ago.

- Kitchen Tile floor, oak cabinets, pantry on kitchen side of built in china cabinet stainless steel fridge, gas stove, dishwasher.
- Dining Room is bright with large windows facing south and facing east. Tile floor. Built in corner china cabinet.
- Living room Spacious living room with west facing window, hardwood flooring. Current owners use a portion of this large space as an office.
- Main floor has primary bedroom with hardwood flooring and a second bedroom with lino flooring. There have been no renovations in either of these two rooms. The ceiling in primary bedroom and the north walls of both bedrooms show damage caused by moisture. This damage was there when the sellers purchased home. They have since installed metal roofing and new log siding.
- Main bathroom tile floor, oak vanity, soaker tub. Mirrors above vanity and on opposite wall—even a mirror at level for the kids to use. Note shower has been installed but needs shower head.
- Basement features family room, 2 bedrooms, 3 piece bath, laundry room (washer & natural gas dryer), cold room, and mechanical room with furnace & hot water heater. Basement has tile floor with mesh floor heat (3 thermostats).
- Basement construction concrete footings and concrete floor. Treated wood walls.
- New in 2003: Vinyl windows, tile & hardwood floors
- New in 2019: Metal roof, siding and wrap around deck.
- Yard: Attractive landscaped yard with flower bed and garden spots. Garden shed.

### **Basement**

Basement features family room, 2 bedrooms, 3 piece bath, laundry room (washer & natural gas dryer), cold room, and mechanical room with furnace & hot water heater. Basement has tile floor with mesh floor heat (3 thermostats).

Basement construction - concrete footings and concrete floor. Treated wood walls.