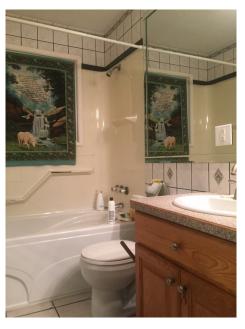

- Kitchen Tile floor, oak cabinets, pantry on kitchen side of built in china cabinet stainless steel fridge, gas stove, dishwasher.
- Dining Room is bright with large windows facing south and facing east. Tile floor. Built in corner china cabinet.
- Living room Spacious living room with west facing window, hardwood flooring. Current owners use a portion of this large space as an office.
- Main floor has primary bedroom with hardwood flooring and a second bedroom with lino flooring. There have been no renovations in either of these two rooms. The ceiling in primary bedroom and the north walls of both bedrooms show damage caused by moisture. This damage was there when the sellers purchased home. They have since installed metal roofing and new log siding.
- Main bathroom tile floor, oak vanity, soaker tub. Mirrors above vanity and on opposite wall—even a mirror at level for the kids to use. Note shower has been installed but needs shower head.
- Basement features family room, 2 bedrooms, 3 piece bath, laundry room (washer & natural gas dryer), cold room, and mechanical room with furnace & hot water heater. Basement has tile floor with mesh floor heat (3 thermostats).
- Basement construction concrete footings and concrete floor. Treated wood walls.
- New in 2003: Vinyl windows, tile & hardwood floors
- New in 2019: Metal roof, siding and wrap around deck.
- Yard: Attractive landscaped yard with flower bed and garden spots. Garden shed.

Main bathroom - tile floor, oak vanity, soaker tub. Mirrors above vanity and on opposite wall—even a mirror at level for the kids to use. Note shower has been installed but needs shower head.