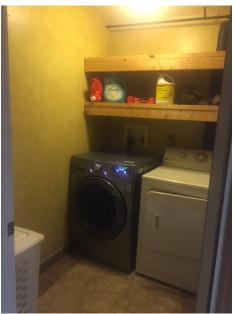

### **Basement**

Basement features family room, 2 bedrooms, 3 piece bath, laundry room (washer & natural gas dryer), cold room, and mechanical room with furnace & hot water heater. Basement has tile floor with mesh floor heat (3 thermostats).

Basement construction - concrete footings and concrete floor. Treated wood walls.