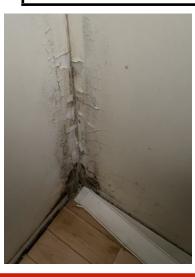

The ceiling in primary bedroom, and the outside walls of both bedrooms show damage caused by moisture. This damage was there when the sellers purchased home. They have since installed metal roofing and new log siding and new windows.