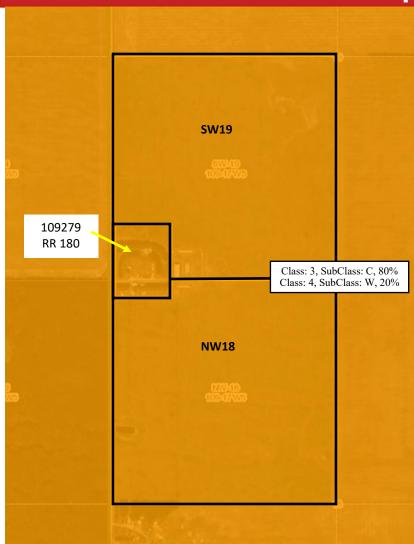

### Soil Map

#### AGRICULTURAL SOIL CLASSIFICATION: The

Agriculture layer shows the varying potential of a specific area for agricultural production. It indicates the classes and subclasses according to the Soil Capability Classification of Agriculture, which is based on characteristics of the soil as determined by soil surveys. The mineral soils are grouped into 7 classes and 13 subclasses according to the potential of each soil for the production of field crops. Organic soils are not a part of the classification and are shown as a single separate unit (0).

#### 1.2 AGRICULTURAL SOIL CLASSES

| CLASS | DESCRIPTION  |
|-------|--------------|
| CLASS | DESCINII HON |

- No significant limitations in use for crops
   Moderate limitations that restrict the range of crops or require moderate conservation practices.
  - Moderately severe limitations that restrict the range of crops or require special conservation practices
  - Severe limitations that restrict the range of crops or require special conservation practices
  - Very severe limitations that restrict capability in producing perennial forage crops. Improvement practices are feasible.
  - 6 Capable only of producing perennial forage crops and improvement practices are not feasible
  - 7 No capacity for arable culture or permanent pasture
  - O Organic Soils (not placed in capability classes)

#### Subclass Description

- C Adverse Climate
- D Undesirable soil structure and/or low permeability
- E Erosion
- F Low Fertility
- I Inundation by streams or lakes
- M Moisture limitations
- N Salinity
- P Stoniness
- R Consolidated bedrock
- S Combinations of subclasses
- T Topography
- W Excess Water
- X Soils having limitations resulting from the cumulative effect of two or more adverse characteristics