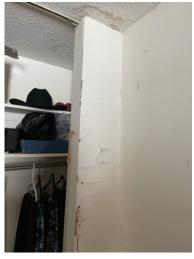

The ceiling in primary bedroom, and the outside walls of both bedrooms show damage caused by moisture. This damage was there when the sellers purchased home. They have since installed metal roofing and new log siding and new windows.