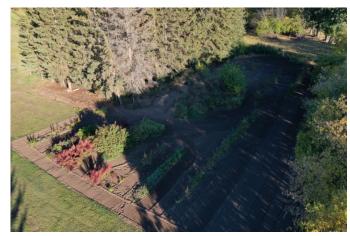

Water well is located in the south east corner of acreage. Covered with barrel.

Garden spot in north east corner of yard site

Garden spot on east end of acreage