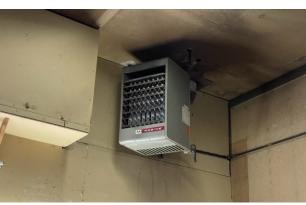

#### THE SHOP- 38'x 48'

radiant tube heater & overhead heater, office space in mezzanine. Water system is located in north west corner of shop. The 2 overhead doors (14x14 insulated (R16) doors) with chain lifts and the shop exterior were redone in 2020. Floor drain. Concrete floor. Compressor is included.

#### THE SHOP- 38'x 48'

- radiant tube heater & overhead heater,
- office space in mezzanine.
- Water system is located in north west corner of shop.
- Floor drain. Concrete floor
- The 2 overhead doors (14x14 insulated (R16) doors) with chain lifts and the shop exterior were redone in 2020.
- Compressor is included.