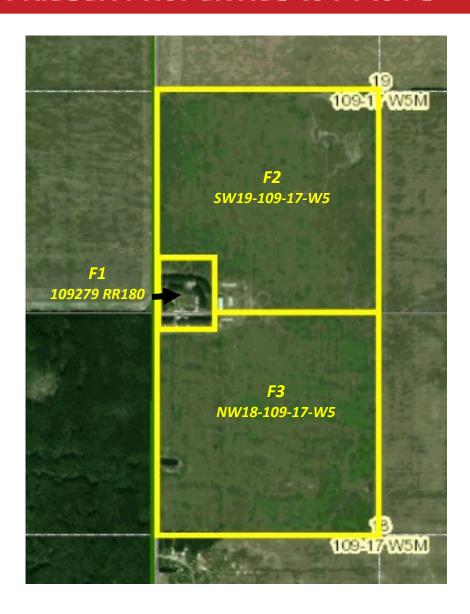

### Location

| Lot Number | Quarter | Section                                                           | Township | Range | W of Meridian | Acres  |  |
|------------|---------|-------------------------------------------------------------------|----------|-------|---------------|--------|--|
| F1         |         | PLAN 9721044 LOT 1 109279 RR180<br>Located on SW19/NW18-109-17-W5 |          |       |               |        |  |
| F2         | SW      | 19                                                                | 109      | 17    | 5             | 149.77 |  |
| F3         | NW      | 18                                                                | 109      | 17    | 5             | 156.95 |  |
|            |         |                                                                   |          |       |               |        |  |
| F4         | NE      | 19                                                                | 110      | 18    | 5             | 156.34 |  |
| F5         | SW      | 19                                                                | 110      | 18    | 5             | 148.07 |  |
| F6         | SE      | 19                                                                | 110      | 18    | 5             | 160    |  |
| F7         | NW      | 18                                                                | 110      | 18    | 5             | 153.03 |  |
| F8         | NE      | 18                                                                | 110      | 18    | 5             | 159    |  |