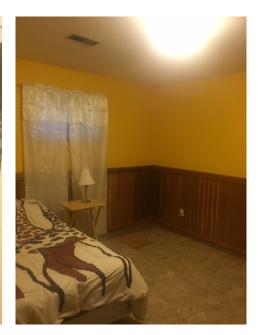

- Kitchen Tile floor, oak cabinets, pantry on kitchen side of built in china cabinet stainless steel fridge, gas stove, dishwasher.
- Dining Room is bright with large windows facing south and facing east. Tile floor. Built in corner china cabinet.
- Living room Spacious living room with west facing window, hardwood flooring. Current owners use a portion of this large space as an office.
- Main floor has primary bedroom with hardwood flooring and a second bedroom with lino flooring. There have been no renovations in either of these two rooms. The ceiling in primary bedroom and the north walls of both bedrooms show damage caused by moisture. This damage was there when the sellers purchased home. They have since installed metal roofing and new log siding.
- Main bathroom tile floor, oak vanity, soaker tub. Mirrors above vanity and on opposite wall—even a mirror at level for the kids to use. Note shower has been installed but needs shower head.
- Basement features family room, 2 bedrooms, 3 piece bath, laundry room (washer & natural gas dryer), cold room, and mechanical room with furnace & hot water heater. Basement has tile floor with mesh floor heat (3 thermostats).
- Basement construction concrete footings and concrete floor. Treated wood walls.
- New in 2003: Vinyl windows, tile & hardwood floors
- New in 2019: Metal roof, siding and wrap around deck.
- Yard: Attractive landscaped yard with flower bed and garden spots. Garden shed.

### **Basement**

Basement features family room, 2 bedrooms, 3 piece bath, laundry room (washer & natural gas dryer), cold room, and mechanical room with furnace & hot water heater. Basement has tile floor with mesh floor heat (3 thermostats).