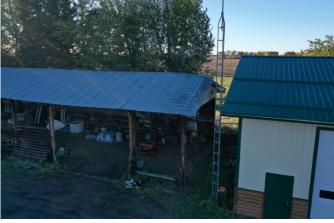

#### THE SHOP- 38'x 48'

radiant tube heater & overhead heater, office space in mezzanine. Water system is located in north west corner of shop. The 2 overhead doors (14x14 insulated (R16) doors) with chain lifts and the shop exterior were redone in 2020. Floor drain. Concrete floor. Compressor is included.

#### THE SHOP- 38'x 48'

- radiant tube heater & overhead heater,
- office space in mezzanine.
- Water system is located in north west corner of shop.
- Floor drain. Concrete floor
- The 2 overhead doors (14x14 insulated (R16) doors) with chain lifts and the shop exterior were redone in 2020.
- Compressor is included.

#### **POLE SHED - 30'x 80'**

- Located on east side of shop.
- Metal roof, open faced, and open on west end facing shop.
- Dirt floor, power from shop.

Power from shop to pole shed

Open discharge - located in north pasture