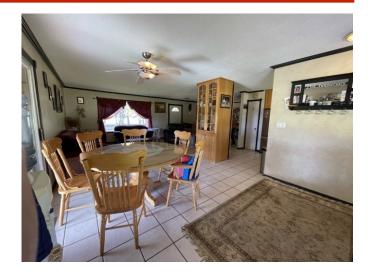

- Kitchen Tile floor, oak cabinets, pantry on kitchen side of built in china cabinet stainless steel fridge, gas stove, dishwasher.
- Dining Room is bright with large windows facing south and facing east. Tile floor. Built in corner china cabinet.
- Living room Spacious living room with west facing window, hardwood flooring. Current owners use a portion of this large space as an office.
- Main floor has primary bedroom with hardwood flooring and a second bedroom with lino flooring. There have been no renovations in either of these two rooms. The ceiling in primary bedroom and the north walls of both bedrooms show damage caused by moisture. This damage was there when the sellers purchased home. They have since installed metal roofing and new log siding.
- Main bathroom tile floor, oak vanity, soaker tub. Mirrors above vanity and on opposite wall—even a mirror at level for the kids to use. Note shower has been installed but needs shower head.
- Basement features family room, 2 bedrooms, 3 piece bath, laundry room (washer & natural gas dryer), cold room, and mechanical room with furnace & hot water heater. Basement has tile floor with mesh floor heat (3 thermostats).
- Basement construction concrete footings and concrete floor. Treated wood walls.
- New in 2003: Vinyl windows, tile & hardwood floors
- New in 2019: Metal roof, siding and wrap around deck.
- Yard: Attractive landscaped yard with flower bed and garden spots. Garden shed.