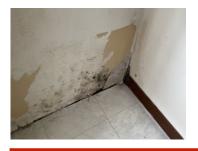

The ceiling in primary bedroom, and the outside walls of both bedrooms show damage caused by moisture. This damage was there when the sellers purchased home. They have since installed metal roofing and new log siding and new windows.