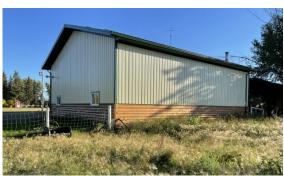

#### **POLE SHED - 30'x 80'**

- Located on east side of shop.
- Metal roof, open faced, and open on west end facing shop.
- Dirt floor, power from shop.

Power from shop to pole shed

Open discharge - located in north pasture