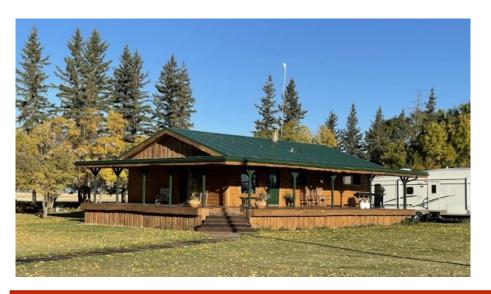

Copy of Purchase Contract is available - call 780-898-0729

Contract must be signed by successful bidder upon bidding closing

teamauctions.com

13.29 acres with an attractive 4 bed 2 bath bungalow, 38x48 insulated shop, 30x80 open faced machine storage pole shed, landscaped yard, pastures, & garden plots. Located east and south of High Level.

#### THE HOME:

4 bedroom (2 on main floor + 2 in basement) 2 bath bungalow. This home was built approximately 1975 and was moved onto this property and put on a new basement approximately 30 years ago.

- Kitchen Tile floor, oak cabinets, pantry on kitchen side of built in china cabinet stainless steel fridge, gas stove, dishwasher.
- Dining Room is bright with large windows facing south and facing east. Tile floor. Built in corner china cabinet.
- Living room Spacious living room with west facing window, hardwood flooring. Current owners use a portion of this large space as an office.
- Main floor has primary bedroom with hardwood flooring and a second bedroom with lino flooring. There have been no renovations in either of these two rooms. The ceiling in primary bedroom and the north walls of both bedrooms show damage caused by moisture. This damage was there when the sellers purchased home. They have since installed metal roofing and new log siding.
- Main bathroom tile floor, oak vanity, soaker tub. Mirrors above vanity and on opposite wall—even a mirror at level for the kids to use. Note shower has been installed but needs shower head.
- Basement features family room, 2 bedrooms, 3 piece bath, laundry room (washer & natural gas dryer), cold room, and mechanical room with furnace & hot water heater. Basement has tile floor with mesh floor heat (3 thermostats).
- Basement construction concrete footings and concrete floor. Treated wood walls.
- New in 2003: Vinyl windows, tile & hardwood floors
- New in 2019: Metal roof, siding and wrap around deck.
- Yard: Attractive landscaped yard with flower bed and garden spots. Garden shed.