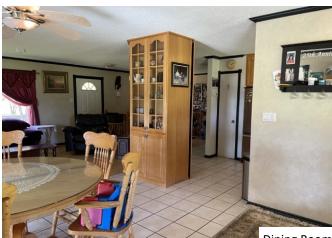

- Kitchen Tile floor, oak cabinets, pantry on kitchen side of built in china cabinet stainless steel fridge, gas stove, dishwasher.
- Dining Room is bright with large windows facing south and facing east. Tile floor. Built in corner china cabinet.
- Living room Spacious living room with west facing window, hardwood flooring. Current owners use a portion of this large space as an office.
- Main floor has primary bedroom with hardwood flooring and a second bedroom with lino flooring. There have been no renovations in either of these two rooms. The ceiling in primary bedroom and the north walls of both bedrooms show damage caused by moisture. This damage was there when the sellers purchased home. They have since installed metal roofing and new log siding.
- Main bathroom tile floor, oak vanity, soaker tub. Mirrors above vanity and on opposite wall—even a mirror at level for the kids to use. Note shower has been installed but needs shower head.
- Basement features family room, 2 bedrooms, 3 piece bath, laundry room (washer & natural gas dryer), cold room, and mechanical room with furnace & hot water heater. Basement has tile floor with mesh floor heat (3 thermostats).
- Basement construction concrete footings and concrete floor. Treated wood walls.
- New in 2003: Vinyl windows, tile & hardwood floors
- New in 2019: Metal roof, siding and wrap around deck.
- Yard: Attractive landscaped yard with flower bed and garden spots. Garden shed.