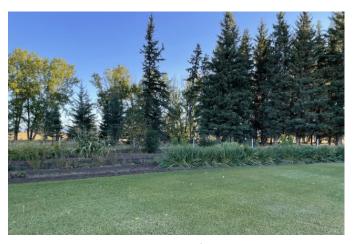

- Kitchen Tile floor, oak cabinets, pantry on kitchen side of built in china cabinet stainless steel fridge, gas stove, dishwasher.
- Dining Room is bright with large windows facing south and facing east. Tile floor. Built in corner china cabinet.
- Living room Spacious living room with west facing window, hardwood flooring. Current owners use a portion of this large space as an office.
- Main floor has primary bedroom with hardwood flooring and a second bedroom with lino flooring. There have been no renovations in either of these two rooms. The ceiling in primary bedroom and the north walls of both bedrooms show damage caused by moisture. This damage was there when the sellers purchased home. They have since installed metal roofing and new log siding.
- Main bathroom tile floor, oak vanity, soaker tub. Mirrors above vanity and on opposite wall—even a mirror at level for the kids to use. Note shower has been installed but needs shower head.
- Basement features family room, 2 bedrooms, 3 piece bath, laundry room (washer & natural gas dryer), cold room, and mechanical room with furnace & hot water heater. Basement has tile floor with mesh floor heat (3 thermostats).
- Basement construction concrete footings and concrete floor. Treated wood walls.
- New in 2003: Vinyl windows, tile & hardwood floors
- New in 2019: Metal roof, siding and wrap around deck.
- Yard: Attractive landscaped yard with flower bed and garden spots. Garden shed.

Water well is located in the south east corner of acreage. Covered with barrel.

Garden spot in north east corner of yard site

Garden spot on east end of acreage