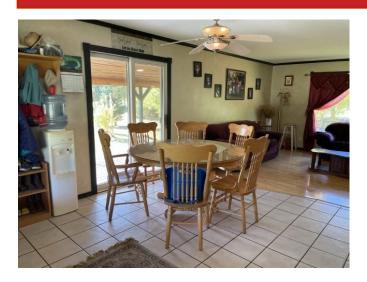

- Kitchen Tile floor, oak cabinets, pantry on kitchen side of built in china cabinet stainless steel fridge, gas stove, dishwasher.
- Dining Room is bright with large windows facing south and facing east. Tile floor. Built in corner china cabinet.
- Living room Spacious living room with west facing window, hardwood flooring. Current owners use a portion of this large space as an office.
- Main floor has primary bedroom with hardwood flooring and a second bedroom with lino flooring. There have been no renovations in either of these two rooms. The ceiling in primary bedroom and the north walls of both bedrooms show damage caused by moisture. This damage was there when the sellers purchased home. They have since installed metal roofing and new log siding.
- Main bathroom tile floor, oak vanity, soaker tub. Mirrors above vanity and on opposite wall—even a mirror at level for the kids to use. Note shower has been installed but needs shower head.
- Basement features family room, 2 bedrooms, 3 piece bath, laundry room (washer & natural gas dryer), cold room, and mechanical room with furnace & hot water heater. Basement has tile floor with mesh floor heat (3 thermostats).
- Basement construction concrete footings and concrete floor. Treated wood walls.
- New in 2003: Vinyl windows, tile & hardwood floors
- New in 2019: Metal roof, siding and wrap around deck.
- Yard: Attractive landscaped yard with flower bed and garden spots. Garden shed.

Kitchen - Tile floor, oak cabinets, pantry on kitchen side of built in china cabinet stainless steel fridge, gas stove, dishwasher.

Note the dishwasher was previously listed as new and unused - the current renters are using the dishwasher.