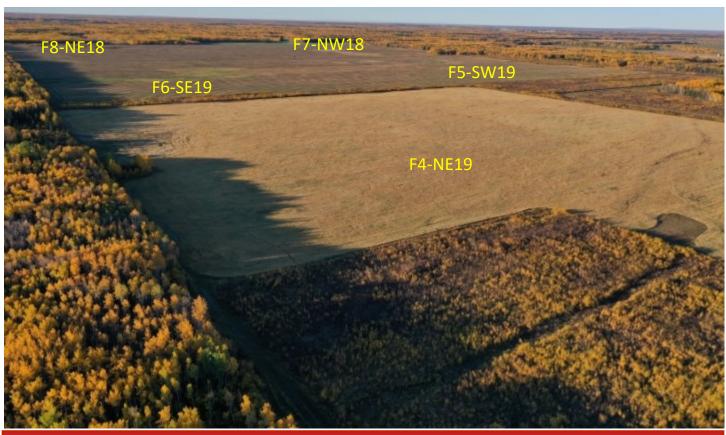

### Location

| Lot Number | Quarter | Section                                                           | Township | Range | W of Meridian | Acres  |  |
|------------|---------|-------------------------------------------------------------------|----------|-------|---------------|--------|--|
| F1         |         | PLAN 9721044 LOT 1 109279 RR180<br>Located on SW19/NW18-109-17-W5 |          |       |               |        |  |
| F2         | SW      | 19                                                                | 109      | 17    | 5             | 149.77 |  |
| F3         | NW      | 18                                                                | 109      | 17    | 5             | 156.95 |  |
|            |         |                                                                   |          |       |               |        |  |
| F4         | NE      | 19                                                                | 110      | 18    | 5             | 156.34 |  |
| F5         | SW      | 19                                                                | 110      | 18    | 5             | 148.07 |  |
| F6         | SE      | 19                                                                | 110      | 18    | 5             | 160    |  |
| F7         | NW      | 18                                                                | 110      | 18    | 5             | 153.03 |  |
| F8         | NE      | 18                                                                | 110      | 18    | 5             | 159    |  |