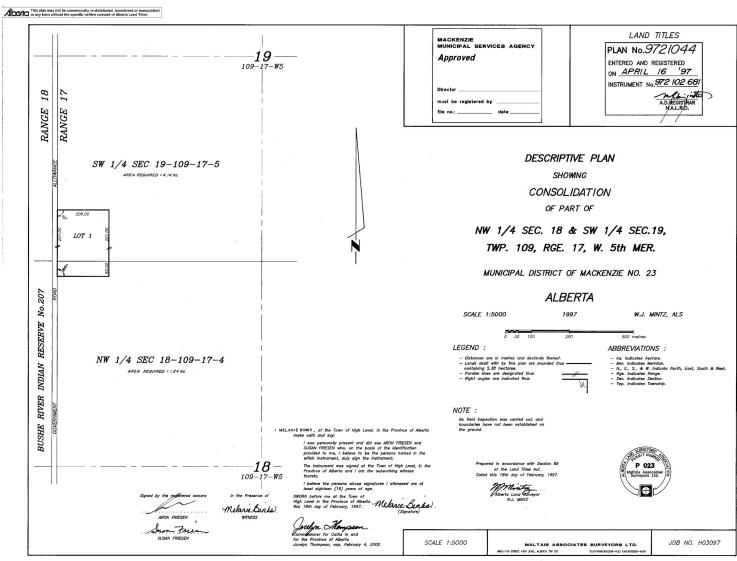

#### **SERVICES:**

Power, Natural Gas, Phone Line, Sewer - 2 compartment tank with open discharge, Water well

| Municipality      | Mackenzie County        |  |  |
|-------------------|-------------------------|--|--|
| Legal Description | PLAN 9721044 LOT 1      |  |  |
| Land Size         | 13.29 acres             |  |  |
| Land Use Zoning   | Agricultural District 1 |  |  |
| Property Taxes    | \$1,975.70(2021)        |  |  |
| Deposit           | \$20,000                |  |  |
| Possession        | 30 May 2022             |  |  |

### Location

| Lot Number | Quarter | Section                                                           | Township | Range | W of Meridian | Acres  |  |
|------------|---------|-------------------------------------------------------------------|----------|-------|---------------|--------|--|
| F1         |         | PLAN 9721044 LOT 1 109279 RR180<br>Located on SW19/NW18-109-17-W5 |          |       |               |        |  |
| F2         | SW      | 19                                                                | 109      | 17    | 5             | 149.77 |  |
| F3         | NW      | 18                                                                | 109      | 17    | 5             | 156.95 |  |
|            |         |                                                                   |          |       |               |        |  |
| F4         | NE      | 19                                                                | 110      | 18    | 5             | 156.34 |  |
| F5         | SW      | 19                                                                | 110      | 18    | 5             | 148.07 |  |
| F6         | SE      | 19                                                                | 110      | 18    | 5             | 160    |  |
| F7         | NW      | 18                                                                | 110      | 18    | 5             | 153.03 |  |
| F8         | NE      | 18                                                                | 110      | 18    | 5             | 159    |  |