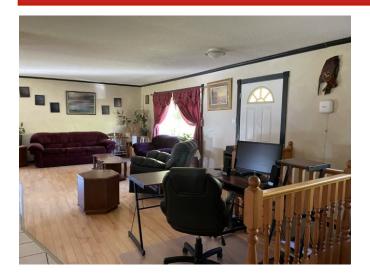

- Kitchen Tile floor, oak cabinets, pantry on kitchen side of built in china cabinet stainless steel fridge, gas stove, dishwasher.
- Dining Room is bright with large windows facing south and facing east. Tile floor. Built in corner china cabinet.
- Living room Spacious living room with west facing window, hardwood flooring. Current owners use a portion of this large space as an office.
- Main floor has primary bedroom with hardwood flooring and a second bedroom with lino flooring. There have been no renovations in either of these two rooms. The ceiling in primary bedroom and the north walls of both bedrooms show damage caused by moisture. This damage was there when the sellers purchased home. They have since installed metal roofing and new log siding.
- Main bathroom tile floor, oak vanity, soaker tub. Mirrors above vanity and on opposite wall—even a mirror at level for the kids to use. Note shower has been installed but needs shower head.
- Basement features family room, 2 bedrooms, 3 piece bath, laundry room (washer & natural gas dryer), cold room, and mechanical room with furnace & hot water heater. Basement has tile floor with mesh floor heat (3 thermostats).
- Basement construction concrete footings and concrete floor. Treated wood walls.
- New in 2003: Vinyl windows, tile & hardwood floors
- New in 2019: Metal roof, siding and wrap around deck.
- Yard: Attractive landscaped yard with flower bed and garden spots. Garden shed.

# 109279 Range Road 180 - 13.29 acres

teamauctions.com

Rail road tie walk way

New in 2019: Metal roof, siding and wrap around deck.

Living room - Spacious living room with west facing window, hardwood flooring. Current owners use a portion of this large space as an office.