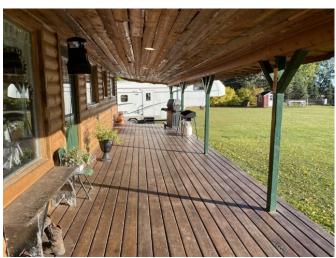

- Kitchen Tile floor, oak cabinets, pantry on kitchen side of built in china cabinet stainless steel fridge, gas stove, dishwasher.
- Dining Room is bright with large windows facing south and facing east. Tile floor. Built in corner china cabinet.
- Living room Spacious living room with west facing window, hardwood flooring. Current owners use a portion of this large space as an office.
- Main floor has primary bedroom with hardwood flooring and a second bedroom with lino flooring. There have been no renovations in either of these two rooms. The ceiling in primary bedroom and the north walls of both bedrooms show damage caused by moisture. This damage was there when the sellers purchased home. They have since installed metal roofing and new log siding.
- Main bathroom tile floor, oak vanity, soaker tub. Mirrors above vanity and on opposite wall—even a mirror at level for the kids to use. Note shower has been installed but needs shower head.
- Basement features family room, 2 bedrooms, 3 piece bath, laundry room (washer & natural gas dryer), cold room, and mechanical room with furnace & hot water heater. Basement has tile floor with mesh floor heat (3 thermostats).
- Basement construction concrete footings and concrete floor. Treated wood walls.
- New in 2003: Vinyl windows, tile & hardwood floors
- New in 2019: Metal roof, siding and wrap around deck.
- Yard: Attractive landscaped yard with flower bed and garden spots. Garden shed.

# 109279 Range Road 180 - 13.29 acres

teamauctions.com

Rail road tie walk way

New in 2019: Metal roof, siding and wrap around deck.

Living room - Spacious living room with west facing window, hardwood flooring. Current owners use a portion of this large space as an office.