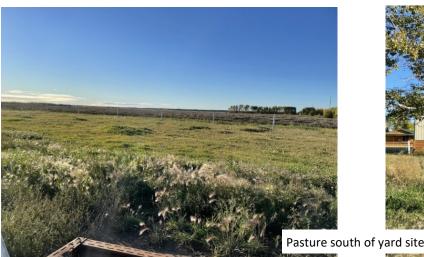

Water well is located in the south east corner of acreage. Covered with barrel.

Garden spot in north east corner of yard site

Garden spot on east end of acreage