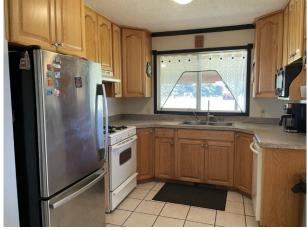

- Kitchen Tile floor, oak cabinets, pantry on kitchen side of built in china cabinet stainless steel fridge, gas stove, dishwasher.
- Dining Room is bright with large windows facing south and facing east. Tile floor. Built in corner china cabinet.
- Living room Spacious living room with west facing window, hardwood flooring. Current owners use a portion of this large space as an office.
- Main floor has primary bedroom with hardwood flooring and a second bedroom with lino flooring. There have been no renovations in either of these two rooms. The ceiling in primary bedroom and the north walls of both bedrooms show damage caused by moisture. This damage was there when the sellers purchased home. They have since installed metal roofing and new log siding.
- Main bathroom tile floor, oak vanity, soaker tub. Mirrors above vanity and on opposite wall—even a mirror at level for the kids to use. Note shower has been installed but needs shower head.
- Basement features family room, 2 bedrooms, 3 piece bath, laundry room (washer & natural gas dryer), cold room, and mechanical room with furnace & hot water heater. Basement has tile floor with mesh floor heat (3 thermostats).
- Basement construction concrete footings and concrete floor. Treated wood walls.
- New in 2003: Vinyl windows, tile & hardwood floors
- New in 2019: Metal roof, siding and wrap around deck.
- Yard: Attractive landscaped yard with flower bed and garden spots. Garden shed.

Kitchen - Tile floor, oak cabinets, pantry on kitchen side of built in china cabinet stainless steel fridge, gas stove, dishwasher.

Note the dishwasher was previously listed as new and unused - the current renters are using the dishwasher.