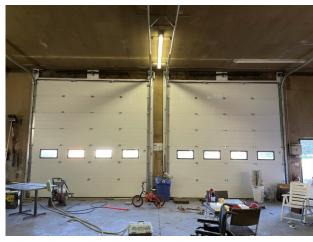

#### THE SHOP- 38'x 48'

radiant tube heater & overhead heater, office space in mezzanine. Water system is located in north west corner of shop. The 2 overhead doors (14x14 insulated (R16) doors) with chain lifts and the shop exterior were redone in 2020. Floor drain. Concrete floor. Compressor is included.

#### THE SHOP- 38'x 48'

- radiant tube heater & overhead heater,
- office space in mezzanine.
- Water system is located in north west corner of shop.
- Floor drain. Concrete floor
- The 2 overhead doors (14x14 insulated (R16) doors) with chain lifts and the shop exterior were redone in 2020.
- Compressor is included.