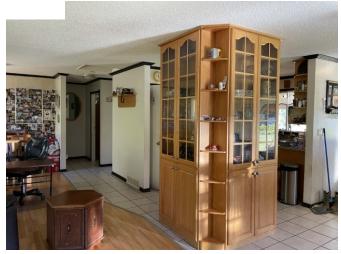

- Kitchen Tile floor, oak cabinets, pantry on kitchen side of built in china cabinet stainless steel fridge, gas stove, dishwasher.
- Dining Room is bright with large windows facing south and facing east. Tile floor. Built in corner china cabinet.
- Living room Spacious living room with west facing window, hardwood flooring. Current owners use a portion of this large space as an office.
- Main floor has primary bedroom with hardwood flooring and a second bedroom with lino flooring. There have been no renovations in either of these two rooms. The ceiling in primary bedroom and the north walls of both bedrooms show damage caused by moisture. This damage was there when the sellers purchased home. They have since installed metal roofing and new log siding.
- Main bathroom tile floor, oak vanity, soaker tub. Mirrors above vanity and on opposite wall—even a mirror at level for the kids to use. Note shower has been installed but needs shower head.
- Basement features family room, 2 bedrooms, 3 piece bath, laundry room (washer & natural gas dryer), cold room, and mechanical room with furnace & hot water heater. Basement has tile floor with mesh floor heat (3 thermostats).
- Basement construction concrete footings and concrete floor. Treated wood walls.
- New in 2003: Vinyl windows, tile & hardwood floors
- New in 2019: Metal roof, siding and wrap around deck.
- Yard: Attractive landscaped yard with flower bed and garden spots. Garden shed.