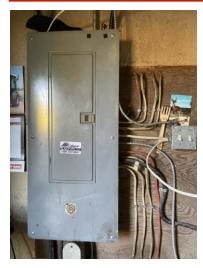

#### **SERVICES:**

Power, Natural Gas, Phone Line, Sewer - 2 compartment tank with open discharge, Water well

| Municipality      | Mackenzie County        |  |  |
|-------------------|-------------------------|--|--|
| Legal Description | PLAN 9721044 LOT 1      |  |  |
| Land Size         | 13.29 acres             |  |  |
| Land Use Zoning   | Agricultural District 1 |  |  |
| Property Taxes    | \$1,975.70(2021)        |  |  |
| Deposit           | \$20,000                |  |  |
| Possession        | 30 May 2022             |  |  |