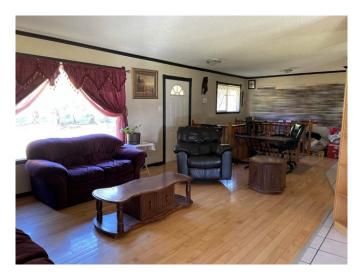

- Kitchen Tile floor, oak cabinets, pantry on kitchen side of built in china cabinet stainless steel fridge, gas stove, dishwasher.
- Dining Room is bright with large windows facing south and facing east. Tile floor. Built in corner china cabinet.
- Living room Spacious living room with west facing window, hardwood flooring. Current owners use a portion of this large space as an office.
- Main floor has primary bedroom with hardwood flooring and a second bedroom with lino flooring. There have been no renovations in either of these two rooms. The ceiling in primary bedroom and the north walls of both bedrooms show damage caused by moisture. This damage was there when the sellers purchased home. They have since installed metal roofing and new log siding.
- Main bathroom tile floor, oak vanity, soaker tub. Mirrors above vanity and on opposite wall—even a mirror at level for the kids to use. Note shower has been installed but needs shower head.
- Basement features family room, 2 bedrooms, 3 piece bath, laundry room (washer & natural gas dryer), cold room, and mechanical room with furnace & hot water heater. Basement has tile floor with mesh floor heat (3 thermostats).
- Basement construction concrete footings and concrete floor. Treated wood walls.
- New in 2003: Vinyl windows, tile & hardwood floors
- New in 2019: Metal roof, siding and wrap around deck.
- Yard: Attractive landscaped yard with flower bed and garden spots. Garden shed.

# 109279 Range Road 180 - 13.29 acres

teamauctions.com

Rail road tie walk way

New in 2019: Metal roof, siding and wrap around deck.

Living room - Spacious living room with west facing window, hardwood flooring. Current owners use a portion of this large space as an office.