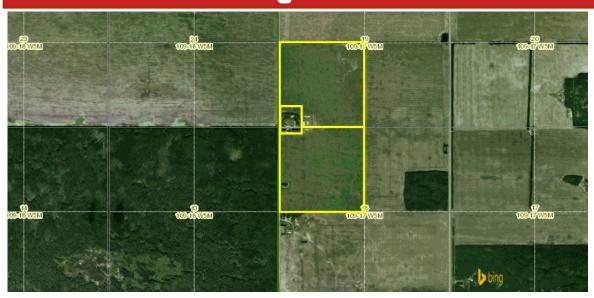

#### **SERVICES:**

Power, Natural Gas, Phone Line, Sewer - 2 compartment tank with open discharge, Water well

| Municipality      | Mackenzie County        |  |  |
|-------------------|-------------------------|--|--|
| Legal Description | PLAN 9721044 LOT 1      |  |  |
| Land Size         | 13.29 acres             |  |  |
| Land Use Zoning   | Agricultural District 1 |  |  |
| Property Taxes    | \$1,975.70(2021)        |  |  |
| Deposit           | \$20,000                |  |  |
| Possession        | 30 May 2022             |  |  |

### Location

| Lot Number | Quarter | Section                                                           | Township | Range | W of Meridian | Acres  |  |
|------------|---------|-------------------------------------------------------------------|----------|-------|---------------|--------|--|
| F1         |         | PLAN 9721044 LOT 1 109279 RR180<br>Located on SW19/NW18-109-17-W5 |          |       |               |        |  |
| F2         | SW      | 19                                                                | 109      | 17    | 5             | 149.77 |  |
| F3         | NW      | 18                                                                | 109      | 17    | 5             | 156.95 |  |
|            |         |                                                                   |          |       |               |        |  |
| F4         | NE      | 19                                                                | 110      | 18    | 5             | 156.34 |  |
| F5         | SW      | 19                                                                | 110      | 18    | 5             | 148.07 |  |
| F6         | SE      | 19                                                                | 110      | 18    | 5             | 160    |  |
| F7         | NW      | 18                                                                | 110      | 18    | 5             | 153.03 |  |
| F8         | NE      | 18                                                                | 110      | 18    | 5             | 159    |  |