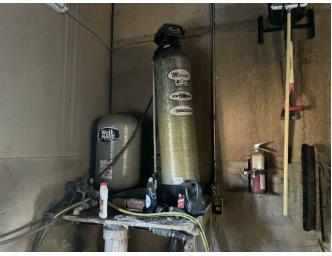

#### THE SHOP- 38'x 48'

radiant tube heater & overhead heater, office space in mezzanine. Water system is located in north west corner of shop. The 2 overhead doors (14x14 insulated (R16) doors) with chain lifts and the shop exterior were redone in 2020. Floor drain. Concrete floor. Compressor is included.

#### THE SHOP- 38'x 48'

- radiant tube heater & overhead heater,
- office space in mezzanine.
- Water system is located in north west corner of shop.
- Floor drain. Concrete floor
- The 2 overhead doors (14x14 insulated (R16) doors) with chain lifts and the shop exterior were redone in 2020.
- Compressor is included.

Water system is located in north west corner of shop.