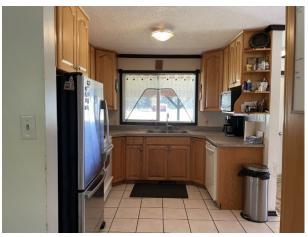

- Kitchen Tile floor, oak cabinets, pantry on kitchen side of built in china cabinet stainless steel fridge, gas stove, dishwasher.
- Dining Room is bright with large windows facing south and facing east. Tile floor. Built in corner china cabinet.
- Living room Spacious living room with west facing window, hardwood flooring. Current owners use a portion of this large space as an office.
- Main floor has primary bedroom with hardwood flooring and a second bedroom with lino flooring. There have been no renovations in either of these two rooms. The ceiling in primary bedroom and the north walls of both bedrooms show damage caused by moisture. This damage was there when the sellers purchased home. They have since installed metal roofing and new log siding.
- Main bathroom tile floor, oak vanity, soaker tub. Mirrors above vanity and on opposite wall—even a mirror at level for the kids to use. Note shower has been installed but needs shower head.
- Basement features family room, 2 bedrooms, 3 piece bath, laundry room (washer & natural gas dryer), cold room, and mechanical room with furnace & hot water heater. Basement has tile floor with mesh floor heat (3 thermostats).
- Basement construction concrete footings and concrete floor. Treated wood walls.
- New in 2003: Vinyl windows, tile & hardwood floors
- New in 2019: Metal roof, siding and wrap around deck.
- Yard: Attractive landscaped yard with flower bed and garden spots. Garden shed.

Kitchen - Tile floor, oak cabinets, pantry on kitchen side of built in china cabinet stainless steel fridge, gas stove, dishwasher.

Note the dishwasher was previously listed as new and unused - the current renters are using the dishwasher.