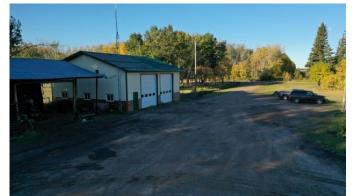

#### THE SHOP- 38'x 48'

radiant tube heater & overhead heater, office space in mezzanine. Water system is located in north west corner of shop. The 2 overhead doors (14x14 insulated (R16) doors) with chain lifts and the shop exterior were redone in 2020. Floor drain. Concrete floor. Compressor is included.

#### THE SHOP- 38'x 48'

- radiant tube heater & overhead heater,
- office space in mezzanine.
- Water system is located in north west corner of shop.
- Floor drain. Concrete floor
- The 2 overhead doors (14x14 insulated (R16) doors) with chain lifts and the shop exterior were redone in 2020.
- Compressor is included.