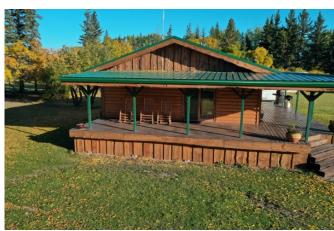

Copy of Purchase Contract is available - call 780-898-0729

Contract must be signed by successful bidder upon bidding closing

teamauctions.com

13.29 acres with an attractive 4 bed 2 bath bungalow, 38x48 insulated shop, 30x80 open faced machine storage pole shed, landscaped yard, pastures, & garden plots. Located east and south of High Level.

#### THE HOME:

4 bedroom (2 on main floor + 2 in basement) 2 bath bungalow. This home was built approximately 1975 and was moved onto this property and put on a new basement approximately 30 years ago.

- Kitchen Tile floor, oak cabinets, pantry on kitchen side of built in china cabinet stainless steel fridge, gas stove, dishwasher.
- Dining Room is bright with large windows facing south and facing east. Tile floor. Built in corner china cabinet.
- Living room Spacious living room with west facing window, hardwood flooring. Current owners use a portion of this large space as an office.
- Main floor has primary bedroom with hardwood flooring and a second bedroom with lino flooring. There have been no renovations in either of these two rooms. The ceiling in primary bedroom and the north walls of both bedrooms show damage caused by moisture. This damage was there when the sellers purchased home. They have since installed metal roofing and new log siding.
- Main bathroom tile floor, oak vanity, soaker tub. Mirrors above vanity and on opposite wall—even a mirror at level for the kids to use. Note shower has been installed but needs shower head.
- Basement features family room, 2 bedrooms, 3 piece bath, laundry room (washer & natural gas dryer), cold room, and mechanical room with furnace & hot water heater. Basement has tile floor with mesh floor heat (3 thermostats).
- Basement construction concrete footings and concrete floor. Treated wood walls.
- New in 2003: Vinyl windows, tile & hardwood floors
- New in 2019: Metal roof, siding and wrap around deck.
- Yard: Attractive landscaped yard with flower bed and garden spots. Garden shed.