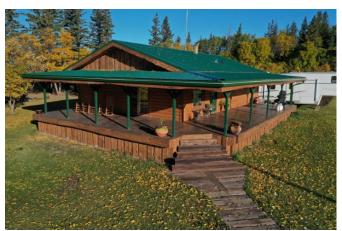

Copy of Purchase Contract is available - call 780-898-0729

Contract must be signed by successful bidder upon bidding closing

teamauctions.com

13.29 acres with an attractive 4 bed 2 bath bungalow, 38x48 insulated shop, 30x80 open faced machine storage pole shed, landscaped yard, pastures, & garden plots. Located east and south of High Level.

#### THE HOME:

4 bedroom (2 on main floor + 2 in basement) 2 bath bungalow. This home was built approximately 1975 and was moved onto this property and put on a new basement approximately 30 years ago.