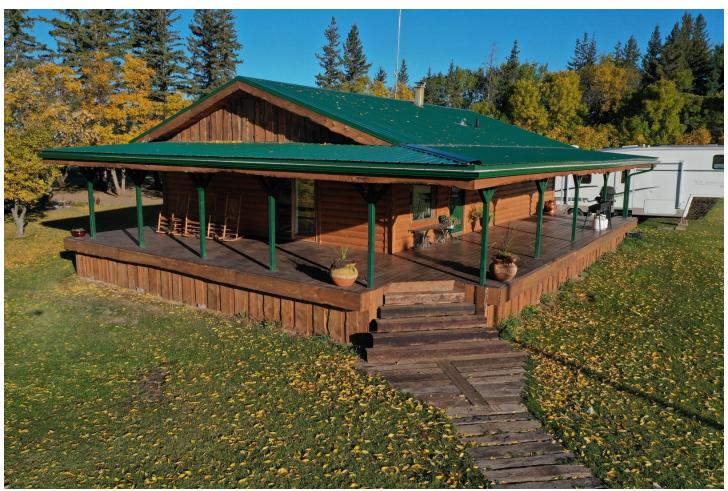

Copy of Purchase Contract is available - call 780-898-0729

Contract must be signed by successful bidder upon bidding closing

teamauctions.com

13.29 acres with an attractive 4 bed 2 bath bungalow, 38x48 insulated shop, 30x80 open faced machine storage pole shed, landscaped yard, pastures, & garden plots. Located east and south of High Level.

#### THE HOME:

4 bedroom (2 on main floor + 2 in basement) 2 bath bungalow. This home was built approximately 1975 and was moved onto this property and put on a new basement approximately 30 years ago.

- Kitchen Tile floor, oak cabinets, pantry on kitchen side of built in china cabinet stainless steel fridge, gas stove, dishwasher.
- Dining Room is bright with large windows facing south and facing east. Tile floor. Built in corner china cabinet.
- Living room Spacious living room with west facing window, hardwood flooring. Current owners use a portion of this large space as an office.
- Main floor has primary bedroom with hardwood flooring and a second bedroom with lino flooring. There have been no renovations in either of these two rooms. The ceiling in primary bedroom and the north walls of both bedrooms show damage caused by moisture. This damage was there when the sellers purchased home. They have since installed metal roofing and new log siding.
- Main bathroom tile floor, oak vanity, soaker tub. Mirrors above vanity and on opposite wall—even a mirror at level for the kids to use. Note shower has been installed but needs shower head.
- Basement features family room, 2 bedrooms, 3 piece bath, laundry room (washer & natural gas dryer), cold room, and mechanical room with furnace & hot water heater. Basement has tile floor with mesh floor heat (3 thermostats).
- Basement construction concrete footings and concrete floor. Treated wood walls.
- New in 2003: Vinyl windows, tile & hardwood floors
- New in 2019: Metal roof, siding and wrap around deck.
- Yard: Attractive landscaped yard with flower bed and garden spots. Garden shed.