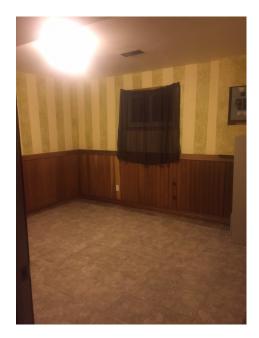

- Kitchen Tile floor, oak cabinets, pantry on kitchen side of built in china cabinet stainless steel fridge, gas stove, dishwasher.
- Dining Room is bright with large windows facing south and facing east. Tile floor. Built in corner china cabinet.
- Living room Spacious living room with west facing window, hardwood flooring. Current owners use a portion of this large space as an office.
- Main floor has primary bedroom with hardwood flooring and a second bedroom with lino flooring. There have been no renovations in either of these two rooms. The ceiling in primary bedroom and the north walls of both bedrooms show damage caused by moisture. This damage was there when the sellers purchased home. They have since installed metal roofing and new log siding.
- Main bathroom tile floor, oak vanity, soaker tub. Mirrors above vanity and on opposite wall—even a mirror at level for the kids to use. Note shower has been installed but needs shower head.
- Basement features family room, 2 bedrooms, 3 piece bath, laundry room (washer & natural gas dryer), cold room, and mechanical room with furnace & hot water heater. Basement has tile floor with mesh floor heat (3 thermostats).
- Basement construction concrete footings and concrete floor. Treated wood walls.
- New in 2003: Vinyl windows, tile & hardwood floors
- New in 2019: Metal roof, siding and wrap around deck.
- Yard: Attractive landscaped yard with flower bed and garden spots. Garden shed.

The ceiling in primary bedroom, and the outside walls of both bedrooms show damage caused by moisture. This damage was there when the sellers purchased home. They have since installed metal roofing and new log siding and new windows.