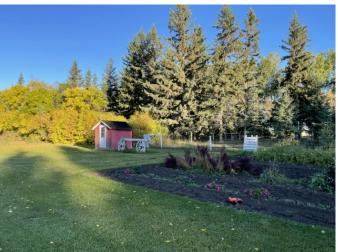

- Kitchen Tile floor, oak cabinets, pantry on kitchen side of built in china cabinet stainless steel fridge, gas stove, dishwasher.
- Dining Room is bright with large windows facing south and facing east. Tile floor. Built in corner china cabinet.
- Living room Spacious living room with west facing window, hardwood flooring. Current owners use a portion of this large space as an office.
- Main floor has primary bedroom with hardwood flooring and a second bedroom with lino flooring. There have been no renovations in either of these two rooms. The ceiling in primary bedroom and the north walls of both bedrooms show damage caused by moisture. This damage was there when the sellers purchased home. They have since installed metal roofing and new log siding.
- Main bathroom tile floor, oak vanity, soaker tub. Mirrors above vanity and on opposite wall—even a mirror at level for the kids to use. Note shower has been installed but needs shower head.
- Basement features family room, 2 bedrooms, 3 piece bath, laundry room (washer & natural gas dryer), cold room, and mechanical room with furnace & hot water heater. Basement has tile floor with mesh floor heat (3 thermostats).
- Basement construction concrete footings and concrete floor. Treated wood walls.
- New in 2003: Vinyl windows, tile & hardwood floors
- New in 2019: Metal roof, siding and wrap around deck.
- Yard: Attractive landscaped yard with flower bed and garden spots. Garden shed.

Water well is located in the south east corner of acreage. Covered with barrel.

Garden spot in north east corner of yard site

Garden spot on east end of acreage