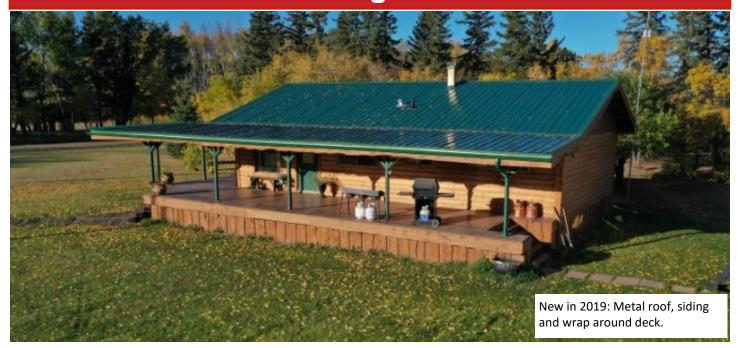

- Kitchen Tile floor, oak cabinets, pantry on kitchen side of built in china cabinet stainless steel fridge, gas stove, dishwasher.
- Dining Room is bright with large windows facing south and facing east. Tile floor. Built in corner china cabinet.
- Living room Spacious living room with west facing window, hardwood flooring. Current owners use a portion of this large space as an office.
- Main floor has primary bedroom with hardwood flooring and a second bedroom with lino flooring. There have been no renovations in either of these two rooms. The ceiling in primary bedroom and the north walls of both bedrooms show damage caused by moisture. This damage was there when the sellers purchased home. They have since installed metal roofing and new log siding.
- Main bathroom tile floor, oak vanity, soaker tub. Mirrors above vanity and on opposite wall—even a mirror at level for the kids to use. Note shower has been installed but needs shower head.
- Basement features family room, 2 bedrooms, 3 piece bath, laundry room (washer & natural gas dryer), cold room, and mechanical room with furnace & hot water heater. Basement has tile floor with mesh floor heat (3 thermostats).
- Basement construction concrete footings and concrete floor. Treated wood walls.
- New in 2003: Vinyl windows, tile & hardwood floors
- New in 2019: Metal roof, siding and wrap around deck.
- Yard: Attractive landscaped yard with flower bed and garden spots. Garden shed.

# 109279 Range Road 180 - 13.29 acres

teamauctions.com

Rail road tie walk way

New in 2019: Metal roof, siding and wrap around deck.

Living room - Spacious living room with west facing window, hardwood flooring. Current owners use a portion of this large space as an office.