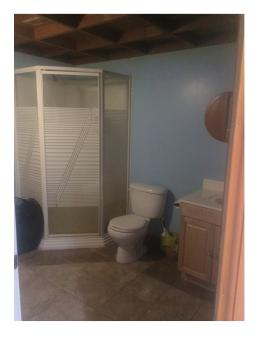

Main bathroom - tile floor, oak vanity, soaker tub. Mirrors above vanity and on opposite wall—even a mirror at level for the kids to use. Note shower has been installed but needs shower head.