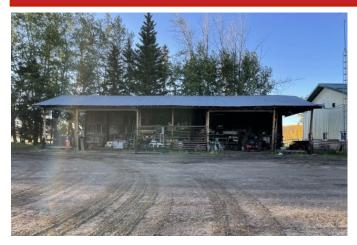

### **Unreserved Real Estate Auction**

Mackenzie County, AB

**BIDDING OPENS:** Wed, Apr 6, 2022

**BIDDING CLOSES:** Fri, Apr 8, 2022

**UPDATED MARCH 27, 2022 - See pages 3 & 10** 

109279 Range Road 180 Plan 9721044 Lot 1 Home, Shop, Storage ...13.29 acres

Copy of Purchase Contract is available - call 780-898-0729

Contract must be signed by successful bidder upon bidding closing

teamauctions.com

13.29 acres with an attractive 4 bed 2 bath bungalow, 38x48 insulated shop, 30x80 open faced machine storage pole shed, landscaped yard, pastures, & garden plots. Located east and south of High Level.

#### THE SHOP- 38'x 48'

radiant tube heater & overhead heater, office space in mezzanine. Water system is located in north west corner of shop. The 2 overhead doors (14x14 insulated (R16) doors) with chain lifts and the shop exterior were redone in 2020. Floor drain. Concrete floor. Compressor is included.

| D( | ) I | - C | uЕ | ח | 20  | ٧v  | ጸበነ        |
|----|-----|-----|----|---|-----|-----|------------|
| Pl | JLI | - 3 | пг |   | - N | , x | $\Delta U$ |

- Metal roof, open faced, and open on west end facing shop.

#### **POLE SHED - 30'x 80'**

- Located on east side of shop.
- Metal roof, open faced, and open on west end facing shop.
- Dirt floor, power from shop.

Power from shop to pole shed

Open discharge - located in north pasture