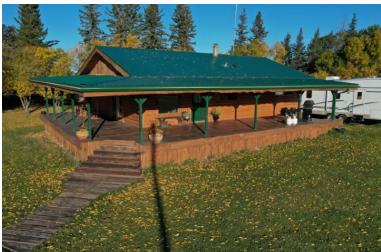

### **Unreserved Real Estate Auction**

Mackenzie County, AB

**BIDDING OPENS:** Wed, Apr 6, 2022

**BIDDING CLOSES:** Fri, Apr 8, 2022

**UPDATED MARCH 27, 2022 - See pages 3 & 10** 

109279 Range Road 180 Plan 9721044 Lot 1 Home, Shop, Storage ...13.29 acres

Copy of Purchase Contract is available - call 780-898-0729

Contract must be signed by successful bidder upon bidding closing

teamauctions.com

13.29 acres with an attractive 4 bed 2 bath bungalow, 38x48 insulated shop, 30x80 open faced machine storage pole shed, landscaped yard, pastures, & garden plots. Located east and south of High Level.

#### THE HOME:

4 bedroom (2 on main floor + 2 in basement) 2 bath bungalow. This home was built approximately 1975 and was moved onto this property and put on a new basement approximately 30 years ago.

- Kitchen Tile floor, oak cabinets, pantry on kitchen side of built in china cabinet stainless steel fridge, gas stove, dishwasher.
- Dining Room is bright with large windows facing south and facing east. Tile floor. Built in corner china cabinet.
- Living room Spacious living room with west facing window, hardwood flooring. Current owners use a portion of this large space as an office.
- Main floor has primary bedroom with hardwood flooring and a second bedroom with lino flooring. There have been no renovations in either of these two rooms. The ceiling in primary bedroom and the north walls of both bedrooms show damage caused by moisture. This damage was there when the sellers purchased home. They have since installed metal roofing and new log siding.
- Main bathroom tile floor, oak vanity, soaker tub. Mirrors above vanity and on opposite wall—even a mirror at level for the kids to use. Note shower has been installed but needs shower head.
- Basement features family room, 2 bedrooms, 3 piece bath, laundry room (washer & natural gas dryer), cold room, and mechanical room with furnace & hot water heater. Basement has tile floor with mesh floor heat (3 thermostats).
- Basement construction concrete footings and concrete floor. Treated wood walls.
- New in 2003: Vinyl windows, tile & hardwood floors
- New in 2019: Metal roof, siding and wrap around deck.
- Yard: Attractive landscaped yard with flower bed and garden spots. Garden shed.