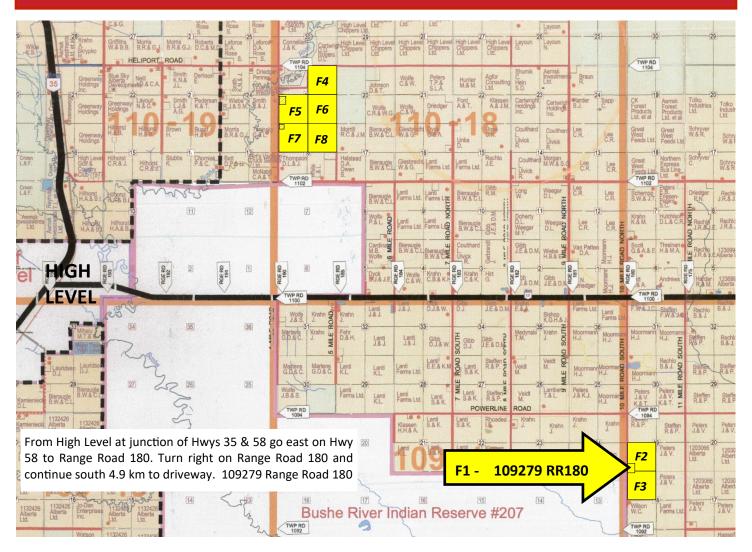

### Location

| Lot Number | Quarter | Section                                                           | Township | Range | W of Meridian | Acres  |  |
|------------|---------|-------------------------------------------------------------------|----------|-------|---------------|--------|--|
| F1         |         | PLAN 9721044 LOT 1 109279 RR180<br>Located on SW19/NW18-109-17-W5 |          |       |               |        |  |
| F2         | SW      | 19                                                                | 109      | 17    | 5             | 149.77 |  |
| F3         | NW      | 18                                                                | 109      | 17    | 5             | 156.95 |  |
|            |         |                                                                   |          |       |               |        |  |
| F4         | NE      | 19                                                                | 110      | 18    | 5             | 156.34 |  |
| F5         | SW      | 19                                                                | 110      | 18    | 5             | 148.07 |  |
| F6         | SE      | 19                                                                | 110      | 18    | 5             | 160    |  |
| F7         | NW      | 18                                                                | 110      | 18    | 5             | 153.03 |  |
| F8         | NE      | 18                                                                | 110      | 18    | 5             | 159    |  |