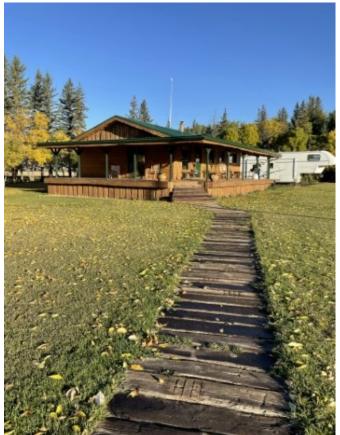

# 109279 Range Road 180 - 13.29 acres

teamauctions.com

Rail road tie walk way

New in 2019: Metal roof, siding and wrap around deck.

Living room - Spacious living room with west facing window, hardwood flooring. Current owners use a portion of this large space as an office.