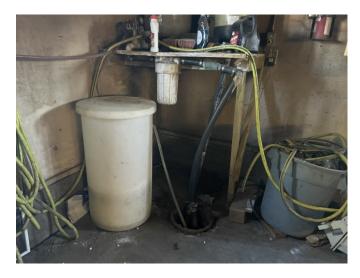

#### THE SHOP- 38'x 48'

radiant tube heater & overhead heater, office space in mezzanine. Water system is located in north west corner of shop. The 2 overhead doors (14x14 insulated (R16) doors) with chain lifts and the shop exterior were redone in 2020. Floor drain. Concrete floor. Compressor is included.

#### THE SHOP- 38'x 48'

- radiant tube heater & overhead heater,
- office space in mezzanine.
- Water system is located in north west corner of shop.
- Floor drain. Concrete floor
- The 2 overhead doors (14x14 insulated (R16) doors) with chain lifts and the shop exterior were redone in 2020.
- Compressor is included.

Water system is located in north west corner of shop.