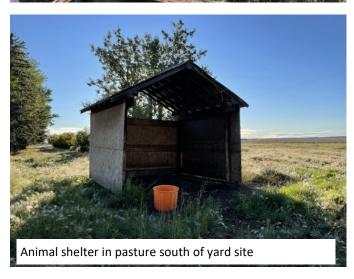

ater. Basement has tile floor with mesh floor heat (3 thermostats).













#### THE SHOP- 38'x 48'

- radiant tube heater & overhead heater,
- office space in mezzanine.
- Water system is located in north west corner of shop.
- Floor drain. Concrete floor
- The 2 overhead doors (14x14 insulated (R16) doors) with chain lifts and the shop exterior were redone in 2020.
- Compressor is included.















Water system is located in north west corner of shop.







#### **POLE SHED - 30'x 80'**

- Located on east side of shop.
- Metal roof, open faced, and open on west end facing shop.
- Dirt floor, power from shop.



Power from shop to pole shed



Open discharge - located in north pasture



Water well is located in the south east corner of acreage. Covered with barrel.



















Garden spot in north east corner of yard site







Garden spot on east end of acreage









### Soil Map



#### AGRICULTURAL SOIL CLASSIFICATION: The

Agriculture layer shows the varying potential of a specific area for agricultural production. It indicates the classes and subclasses according to the Soil Capability Classification of Agriculture, which is based on characteristics of the soil as determined by soil surveys. The mineral soils are grouped into 7 classes and 13 subclasses according to the potential of each soil for the production of field crops. Organic soils are not a part of the classification and are shown as a single separate unit (0).

#### 1.2 AGRICULTURAL SOIL CLASSES

| CLASS | DESCRIPTION  |
|-------|--------------|
| CLASS | DESCINII HON |

- No signif