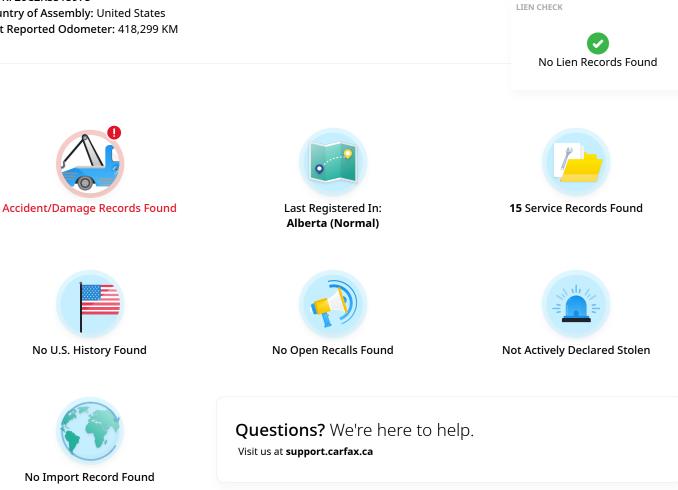

# Vehicle History Report + Lien Check

(i)

No lien records found in Alberta.

### How We Check for Liens

CARFAX Canada uses the VIN to search government records in each Canadian province and territory (excluding Northwest Territories)

# 실 Accident/Damage

|        | search, CARFAX Canada will reimburse the party      |  |  |  |  |
|--------|-----------------------------------------------------|--|--|--|--|
| 04     | that purchased the report and relied on it to their |  |  |  |  |
| 1      | detriment to a maximum amount of (1) the value      |  |  |  |  |
| ANIE - | of the car (2) the value of the lien (3) Five       |  |  |  |  |
|        | Thousand Dollars Canadian (\$5,000.00), whichever   |  |  |  |  |
|        | is lower.                                           |  |  |  |  |
|        |                                                     |  |  |  |  |

### Registration

This vehicle has been registered in the province of Alberta in Canada with Normal branding. We checked for: Inspection Required, Normal, Non-repairable, Rebuilt, Salvage and Stolen.

### Service Records

| DATE        | ODOMETER   | SOURCE           | DETAILS                                                                                                        |  |
|-------------|------------|------------------|----------------------------------------------------------------------------------------------------------------|--|
| 1998 Mar 31 | 130,126 KM | Service Facility | Vehicle serviced                                                                                               |  |
| 1998 Apr 15 | 131,713 KM | Service Facility | <ul> <li>Vehicle serviced</li> <li>Maintenance inspection completed</li> <li>Oil and filter changed</li> </ul> |  |
| 1998 Jul 15 | 138,405 KM | Service Facility | Vehicle serviced                                                                                               |  |
| 1998 Oct 19 | 146,357 KM | Service Facility | Vehicle serviced                                                                                               |  |
| 1998 Dec 1  | 155,089 KM | Service Facility | <ul> <li>Vehicle serviced</li> <li>Maintenance inspection completed</li> <li>Oil and filter changed</li> </ul> |  |
| 1999 Mar 12 | 160,525 KM | Service Facility | Vehicle serviced <ul> <li>Oil and filter changed</li> </ul>                                                    |  |
| 1999 Jun 29 | 169,162 KM | Service Facility | Vehicle serviced     Oil and filter changed                                                                    |  |

## Open Recalls

No safety recall information available as of the date/time that this report was generated. For additional safety recall information and non-safety related recall campaigns, please contact DODGE or visit Dodge's website.

### 🚺 Stolen Vehicle Check

This vehicle is not actively declared stolen.

| DATE        | ODOMETER   | SOURCE                                           | RECORD TYPE      | DETAILS                                   |
|-------------|------------|--------------------------------------------------|------------------|-------------------------------------------|
| 1998 Mar 31 | 130,126 KM | Service Facility                                 | Service Record   | Vehicle serviced                          |
| 1998 Apr 15 | 131,713 KM | Service Facility                                 | Service Record   | Vehicle serviced                          |
| 1998 Jul 15 | 138,405 KM | Service Facility                                 | Service Record   | Vehicle serviced                          |
| 1998 Oct 19 | 146,357 KM | Service Facility                                 | Service Record   | Vehicle serviced                          |
| 1998 Dec 1  | 155,089 KM | Service Facility                                 | Service Record   | Vehicle serviced                          |
| 1999 Mar 12 | 160,525 KM | Service Facility                                 | Service Record   | Vehicle serviced                          |
| 1999 Jun 29 | 169,162 KM | Service Facility                                 | Service Record   | Vehicle serviced                          |
| 1999 Sep 27 | 176,869 KM | Service Facility                                 | Service Record   | Vehicle serviced                          |
| 1999 Nov 15 | 186,439 KM | Service Facility                                 | Service Record   | Vehicle serviced                          |
| 2000 Apr 7  | 195,755 KM | Service Facility                                 | Service Record   | Vehicle serviced                          |
| 2000 Aug 1  | 210,607 KM | Service Facility                                 | Service Record   | Vehicle serviced                          |
| 2000 Sep 13 | 213,420 KM | Service Facility                                 | Service Record   | Vehicle serviced                          |
| 2001 Sep 12 | 248,336 KM | Service Facility                                 | Service Record   | Vehicle serviced                          |
| 2002 Mar 6  | 263,206 KM | Service Facility                                 | Service Record   | Vehicle serviced                          |
| 2006 Jun 28 |            | Motor Vehicle Dept.<br>Alberta, Canada           | Canadian Renewal | Registration Issued or Renewed            |
| 2007 Jun 29 |            | Motor Vehicle Dept.<br>Alberta, Canada           | Canadian Renewal | Registration Issued or Renewed            |
| 2008 Jun 26 |            | Motor Vehicle Dept.<br>Alberta, Canada           | Canadian Renewal | Registration Issued or Renewed            |
| 2010 Jun 19 |            | Alberta, Canada                                  | Collision        |                                           |
| 2010 Jun 19 | 471,145 KM | Insurance Records<br>Lethbridge, Alberta, Canada | Estimate Repair  | Estimate Date: 2010-06-24<br>Front Center |
| 2010 Jun 30 |            | Motor Vehicle Dept.<br>Alberta, Canada           | Canadian Renewal | Registration Issued or Renewed            |
| 2011 Jun 29 |            | Motor Vehicle Dept.<br>Alberta, Canada           | Canadian Renewal | Registration Issued or Renewed            |
| 2012 Jun 27 |            | Motor Vehicle Dept.<br>Alberta, Canada           | Canadian Renewal | Registration Issued or Renewed            |
| 2013 Jun 26 |            | Motor Vehicle Dept.<br>Alberta, Canada           | Canadian Renewal | Registration Issued or Renewed            |
| 2014 Jun 27 |            | Motor Vehicle Dept.<br>Alberta, Canada           | Canadian Renewal | Registration Issued or Renewed            |
| 2015 Jun 25 |            | Motor Vehicle Dept.<br>Alberta, Canada           | Canadian Renewal | Registration Issued or Renewed            |
|             |            |                                                  |                  |                                           |