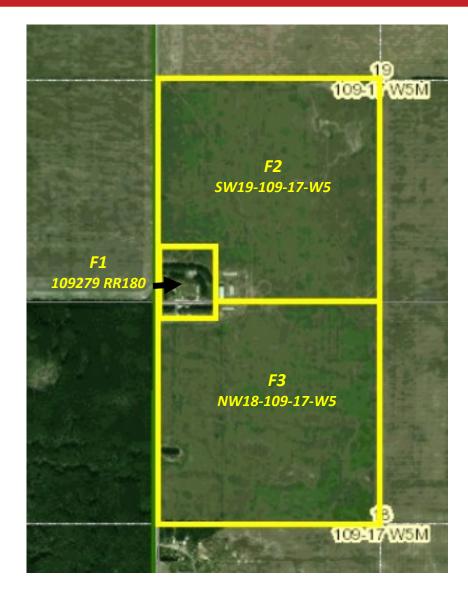

### BIDDING OPENS: Wed, Apr 6, 2022

BIDDING CLOSES: Fri, Apr 8, 2022

UPDATED April 5, 2022 - See page 2 - Additional Terms

SW19-110-18-W5 ...148.07 acres Approx 148 acres cultivated. Treed along west boundary Was in canola production in 2021