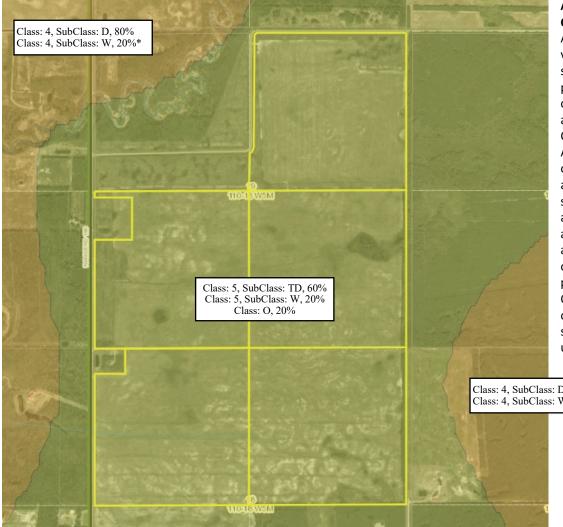

### BIDDING OPENS: Wed, Apr 6, 2022

BIDDING CLOSES: Fri, Apr 8, 2022

UPDATED April 5, 2022 - See page 2 - Additional Terms

SW19-110-18-W5 ...148.07 acres Approx 148 acres cultivated. Treed along west boundary Was in canola production in 2021