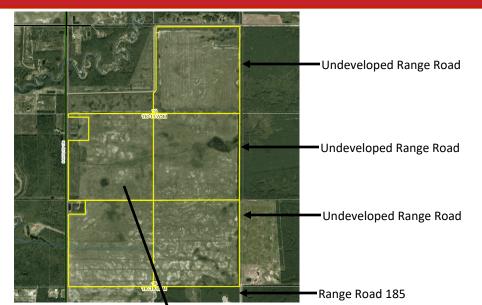

### BIDDING OPENS: Wed, Apr 6, 2022

BIDDING CLOSES: Fri, Apr 8, 2022

UPDATED April 5, 2022 - See page 2 - Additional Terms

SW19-110-18-W5 ...148.07 acres Approx 148 acres cultivated. Treed along west boundary Was in canola production in 2021