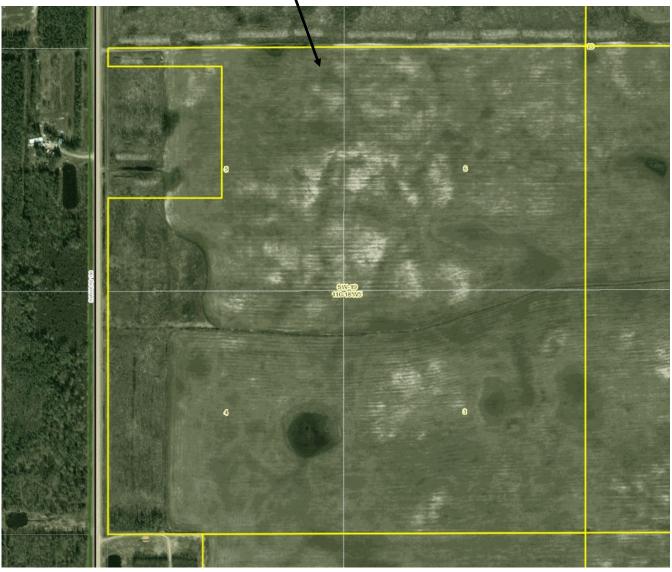

### BIDDING OPENS: Wed, Apr 6, 2022

BIDDING CLOSES: Fri, Apr 8, 2022

UPDATED April 5, 2022 - See page 2 - Additional Terms

SW19-110-18-W5 ...148.07 acres Approx 148 acres cultivated. Treed along west boundary Was in canola production in 2021