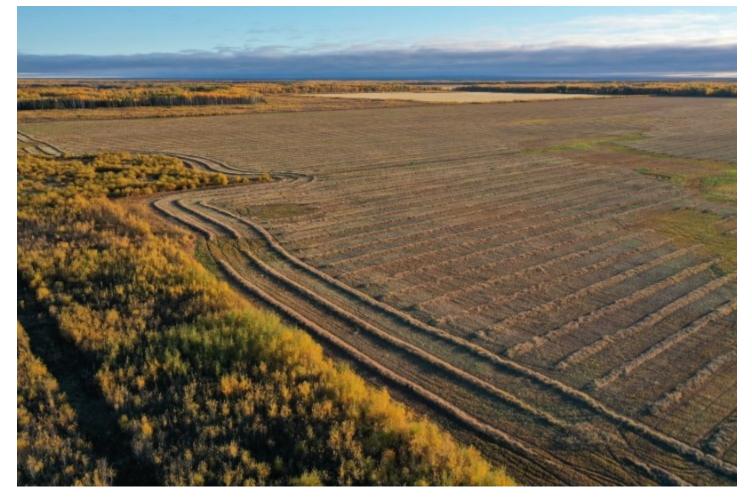

### BIDDING OPENS: Wed, Apr 6, 2022

BIDDING CLOSES: Fri, Apr 8, 2022

UPDATED April 5, 2022 - See page 2 - Additional Terms

SW19-110-18-W5 ...148.07 acres Approx 148 acres cultivated. Treed along west boundary Was in canola production in 2021