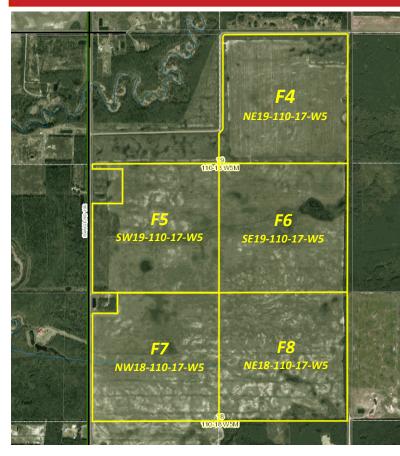

### BIDDING OPENS: Wed, Apr 6, 2022

BIDDING CLOSES: Fri, Apr 8, 2022

UPDATED April 5, 2022 - See page 2 - Additional Terms

SW19-110-18-W5 ...148.07 acres Approx 148 acres cultivated. Treed along west boundary Was in canola production in 2021